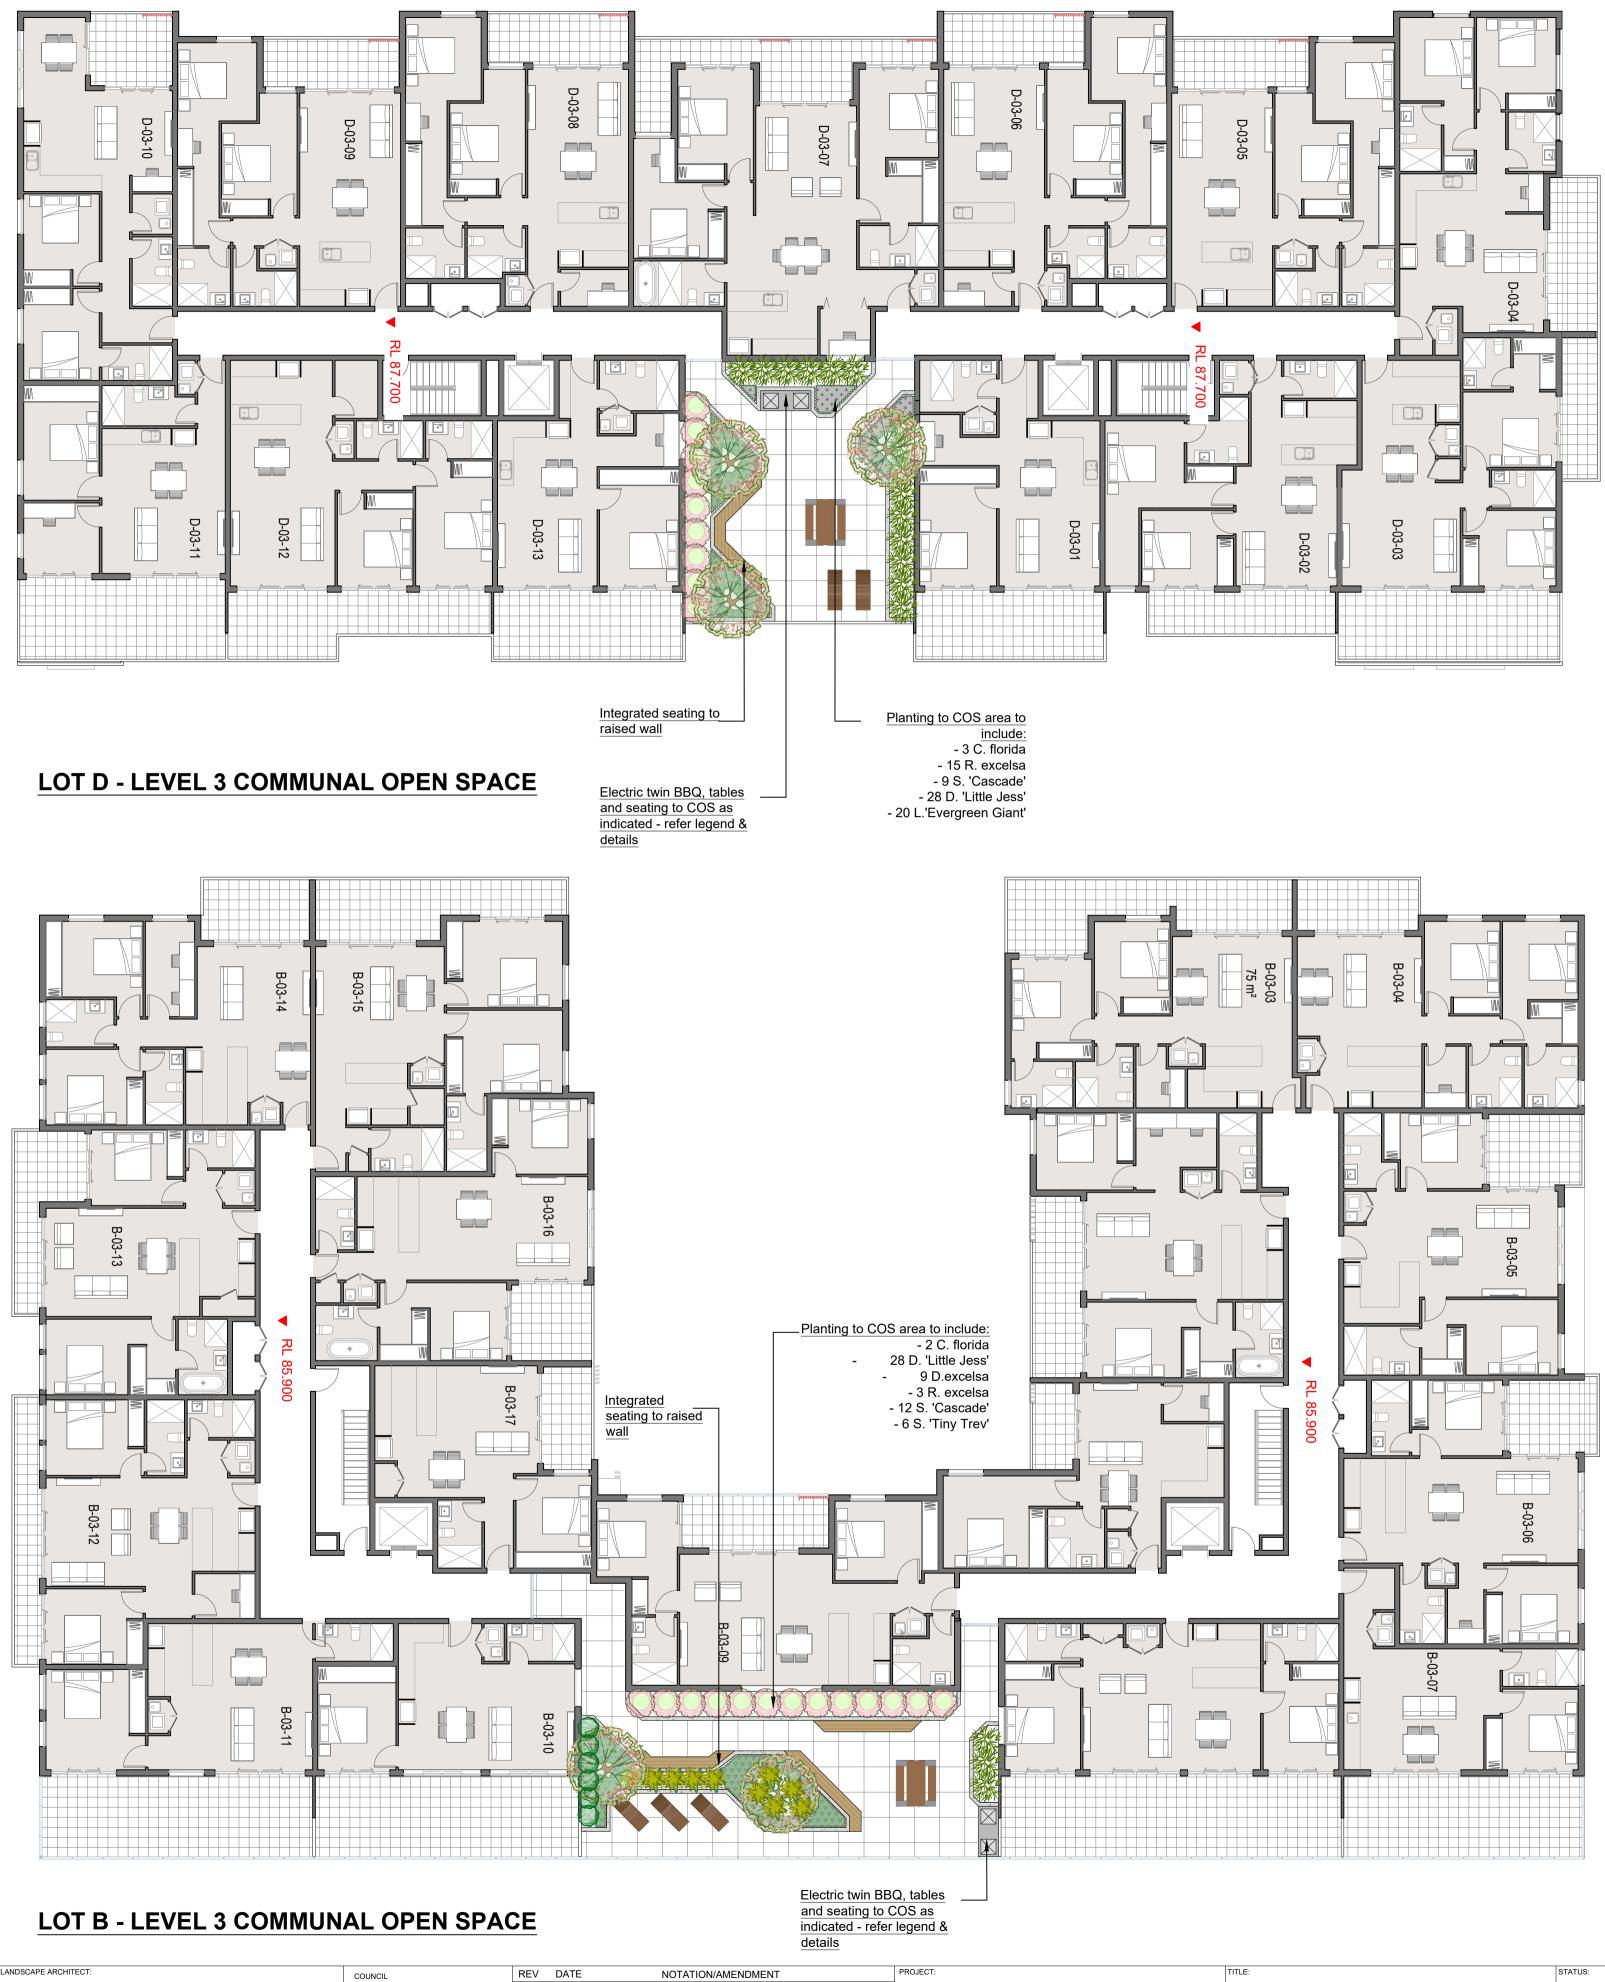

## LANDSCAPE PLAN NOTES

This plan has been prepared for DA approval only, not for construction.

This plan should be read in conjunction with the architectural and hydraulics plans. Work specific to these plans should be prepared in accordance to these plans, including specification and details prior to the installation of landscaping, and should not be altered or compromised during landscape construction. Retaining wall details to engineers design.

Elements such as drainage swales may be incorporated in garden bed areas (using non-floatable mulch) without compromising the capacity or form.

This plan has been prepared with reference to Liverpool Councils Landscaping Guidelines & requirements. Planting proposed using commercially available plant species selected from local planting lists and the BASIX local plant list and from Sydney Waters "Plant Selector" web site one-drip rated native plants (acceptable for Basix planting).

The Design & location of new letter boxes shall be in accordance with Australia Post's "Requirements for Delivery of Mail to Residential Premises" published Feb '97. All noxious weeds listed in Councils weed lists & located on the site shall be continually removed & suppressed. Reinstate all boundary fencing in poor condition with Council approved 1.8m fencing to rear of building line, rake to 1m forward of BL. Pollution, sediment & erosion control devices as specified shall be in place, and maintained for the duration of the construction period. Proposed excavation near existing established trees to be supervised by arborist.

D.A approved landscape plan's are required to be constructed as approved to obtain occupancy certificate. Permeable areas may be indicated to achieve site coverage restrictions & should be constructed as drawn on this plan.