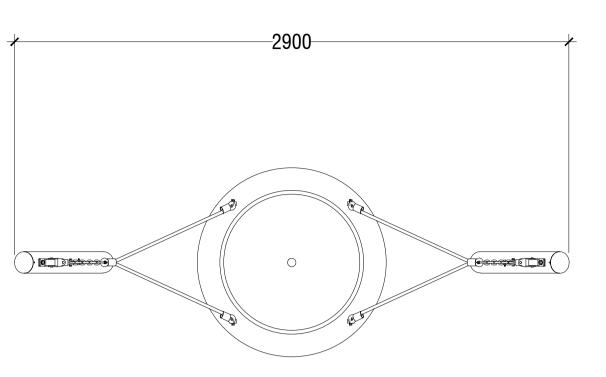

|
| et.au<br>ent net au     | DIRECT SOLICITORS |

COUNCIL

REV DATE NOTATION/AMENDMENT A 03.07.17 Preliminary DA prepared for review B 06.07.17 Amended to suit revised Architectural drawings

RESIDENTIAL DEVELOPMENT

484-488 BRINGELLY ROAD **AUSTRAL** 



# SPECIFIED PLANTING & POT SIZE 300mm DERTH SOIL MIX BLEND 100<sup>mm</sup> SUBSOIL CULTIVATED TO 100mm

**SCALE 1:10** 

TYPICAL SETBACK FROM LAWN/GARDEN EDGE

SOIL MIX:

**TYPICAL GARDEN PREPARATION DETAIL** 

75mm DEPTH "FOREST BLEND" MULCH OR EQUIVALENT

FREE FROM ALL BUILDER'S

GARDEN MIX OR SOIL

RUBBISH AND DELETERIOUS

CONDITIONER/ COMPOSTED ORGANIC MATTER - SEE SPEC.

USE 100% IMPORTED SOIL MIX

WHEN SITE TOPSOIL RUNS OUT.

WITH MINIMUM 50% IMPORTED

50% OF STOCKPILED SITE TOPSOIL

MATERIALS. TOPSOIL TO BE MIXED







**SCALE 1:50** 

NOTE: DRAWING IS INDICATIVE ONLY. PRODUCT BY IMAGINATION PLAY. REFER MANUFACTURER'S SPECIFICATIONS & INSTRUCTIONS FOR INSTALLATION

## FUN4ALL - SW-08-0001 COLUMPIO BY IMAGINATION PLAY - PRODUCT CODE: 4691082

SCALE 1:20



NOTE: DRAWING IS INDICATIVE ONLY. PRODUCT BY MODUPLAY. REFER MANUFACTURER'S SPECIFICATIONS & INSTRUCTIONS FOR INSTALLATION

## CAPITAL MINI BY MODUPLAY - PRODUCT CODE: C-8204-35 SCALE 1:50





SAMPLE IMAGE: 'FLAGSHIP' OUTDOOR PING PONG TABLE BY POPP SCALE: NTS



ARCHITEC

LANDSCAPE ARCHITECT



NOTE: DRAWING IS INDICATIVE ONLY. PRODUCT BY MODUPLAY. REFER MANUFACTURER'S SPECIFICATIONS & INSTRUCTIONS FOR INSTALLATION

## **TRAMPOLINE S BY MODUPLAY - PRODUCT** CODE: Z-1300-03

SCALE 1:50







NOTE: DRAWING IS INDICATIVE ONLY. PRODUCT BY COMMERCIAL SY