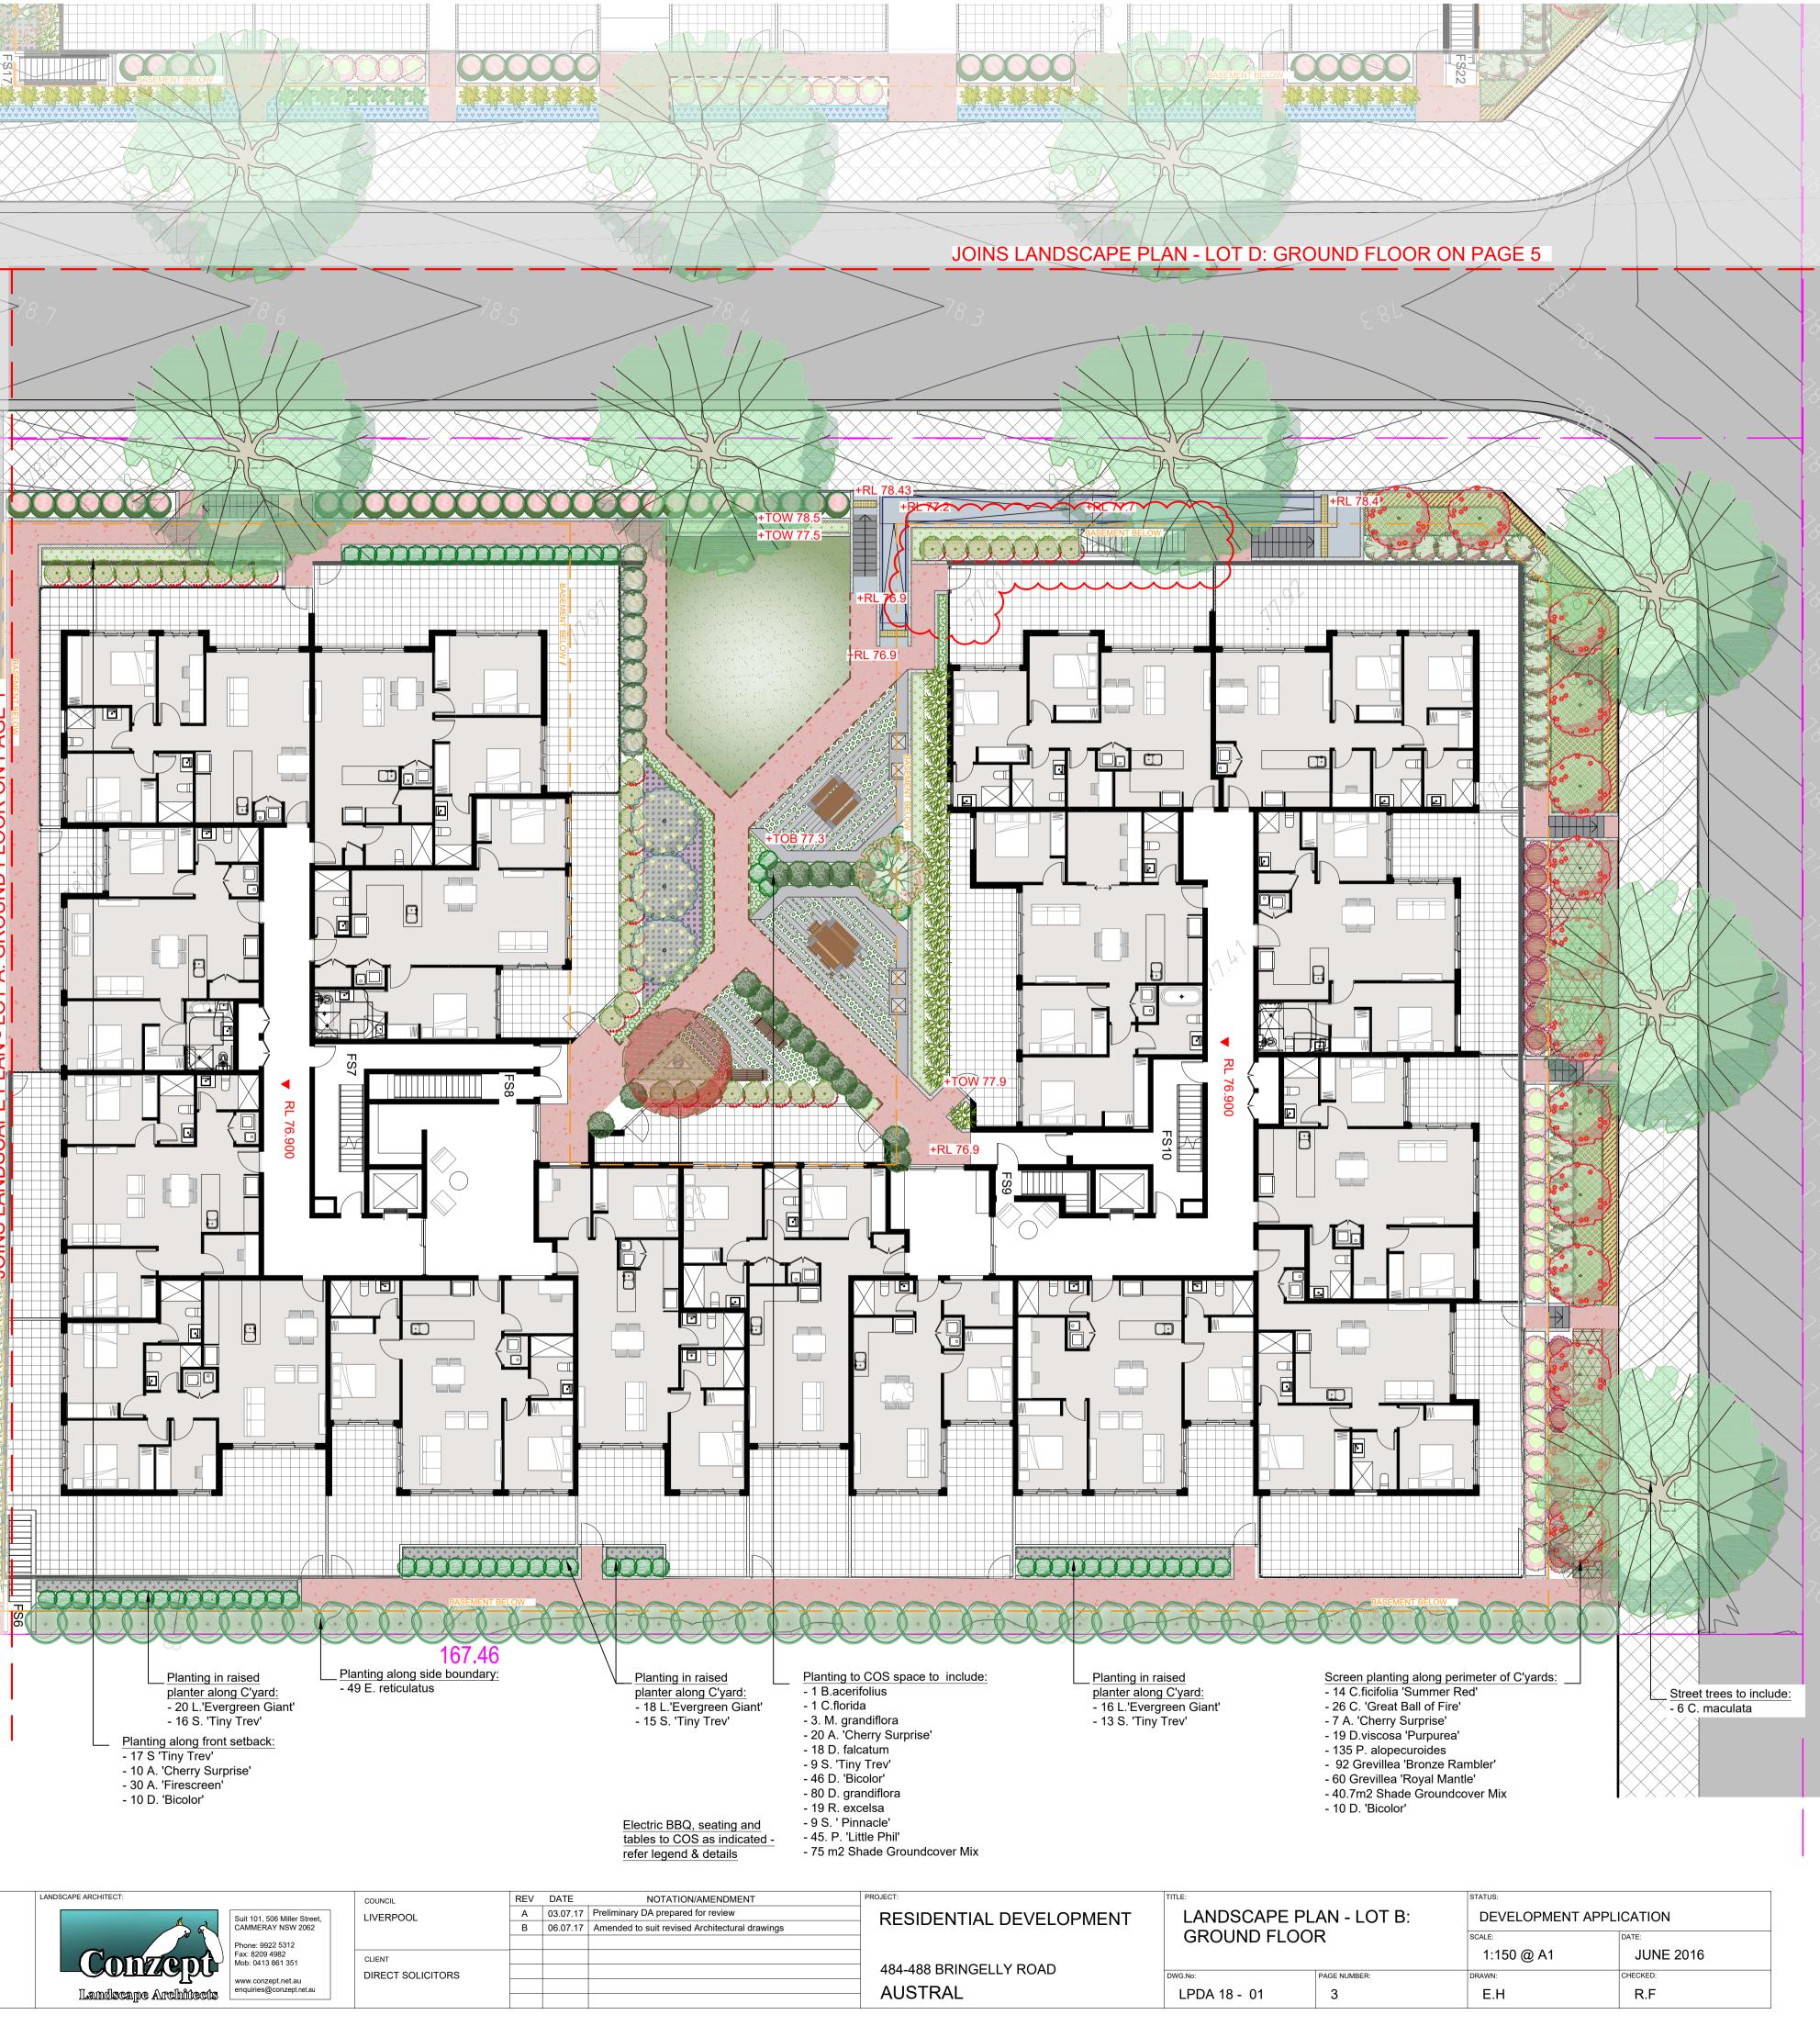

#### 5. ALL PLANTING AROUND EXISTING TREES SHALL BE ADJUSTED TO AVOID DAMAGE AND CLASHING WITH SURFACE ROOTS TREES Botanical Name: Grevillea 'Bronze Rambler' **Common Name:** Bronze Rambler (Native) Botanical Name: Corymbia maculata 140mm Pot size: **Common Name:** Spotted Gum (Native) Mature H x S: 0.3m x spreading 100L t Pot size: Qty Required: 7/m2 (18m2 total) Mature H x S: 35-45m x 14-20m Botanical Name: Dietes grandiflora Qty Required: 6 **Common Name:** Fortnight Lily (Exotic) 4 4 4 4 4 4 4 4 4 4 **Botanical Name:** Brachychiton acerifolius 140mm Pot size: & 11 11 11 11 **Common Name:** Illawarra Flame Tree (Native) Mature H x S: 0.9m x 0.8m 100Lt Pot size: Qty Required: 80 Mature H x S: 16m x 10m Qty Required: 1 Botanical Name: Dietes 'Bicolour' **Common Name:** Wild Iris (Exotic) Botanical Name: Corymbia ficifolia 'Summer Red' Pot size: 140mm **Common Name:** Dwarf Flowering Gum (Native) Mature H x S: 0.9m x 0.8m 75Lt Pot size: Qty Required: 66 Mature H x S: 5m x 3m Botanical Name: Philodendron 'Little Phil' Qty Required: 14 **Common Name:** Little Phil (Exotic) **Botanical Name:** *Elaeocarpus reticulatus* Pot size: 140mm **Common Name:** Blueberry Ash (Native) Mature H x S: 0.4m x 0.5m Pot size: 75Lt Qty Required: 45 Mature H x S: 8-10m x 6-7m Qty Required: 49 Botanical Name: Liriope muscari 'Evergreen Giant' **Common Name:** Giant Lily Turf (Exotic) Botanical Name: Cornus florida 150mm Pot size: **Common Name:** Flowering Dogwood (Exotic) Mature H x S: 0.7m x 0.65m 100Lt Pot size: Qty Required: 54 Mature H x S: 9m x 6m Qty Required: Shade Groundcover 50/50 Mix: Viola hederacea Dichondra repens 140mm Pot size: SHRUBS AND HEDGES Mature H x S: 0.25m x 0.75m **Botanical Name:** Syzygium 'Cascade' **Qty Required:** 9/m2 (115.7 m2) **Common Name:** Cascade Lilly Pilly (Native) Pot size: 200mm Mature H x S: 2.5m x 1.8m Qty Required: 19 **Botanical Name:** Callistemon 'Great Balls of Fire' **Common Name:** GBOF Bottlebrush (Native) 200mm Pot size: Mature H x S: 1.8m x 1.5m **MATERIAL FINISHES** Qty Required: 26 **Botanical Name:** *Magnolia 'Little Gem'* Turf area - refer detail **Common Name:** Magnolia Little Gem (Exotic) 45Lt Pot size: Deco granite path - refer detail Mature H x S: 4.5m x 1.5-2m Qty Required: 3 Concrete sleepers in groundcover - refer detail Botanical Name: Acmena 'Cherry Surprise' **Common Name:** Cherry Surprise Lilly Pilly (Native) Timber Bench seat - refer detail Pot size: 200mm Mature H x S: 2m x 1.5m In-situ concrete seating wall - to future detail Qty Required: 37 Retaining / raised planter wall - refer detail Botanical Name: Acmena 'Firescreen' steeledging - refer detail **Common Name:** Firescreen Lilly Pilly (Native) \_ \_ \_ 200mm Pot size: Electric twin BBQ to be nom. by client Mature H x S: 3-4m x 2m Qty Required: 30 'Odyssey' picnic setting by CSA Botanical Name: Drepanostachyum falcatum **Common Name:** Blue Bamboo (Exotic) Pot size: 200mm Mature H x S: 2.5m x 1.5m Qty Required: 18 **Botanical Name:** Syzygium australe 'Pinnacle' **Common Name:** Pinnacle Lilly Pilly (Native) Pot size: 200mm Mature H x S: 6-8m x 1-1.5m LANDSCAPE PLAN NOTES Qty Required: 9 **Botanical Name:** *Syzygium 'Tiny Trev'* This plan has been prepared for DA approval only, not for **Common Name:** Dwarf Lilly Pilly (Native) construction. This plan should be read in conjunction with the 200mm Pot size: architectural and hydraulics plans. Work specific to these plans Mature H x S: 1m x 1m Qty Required: 70 should be prepared in accordance to these plans, including specification and details prior to the installation of landscaping, Botanical Name: Rhaphis excelsa and should not be altered or compromised during landscape **Common Name:** Rhaphis Palm (Exotic) construction. Retaining wall details to engineers design. Pot size: 200mm Elements such as drainage swales may be incorporated in Mature H x S: 3m x 1.5m garden bed areas (using non-floatable mulch) without Qty Required: 19 compromising the capacity or form. Botanical Name: Dodonaea viscosa 'Purpurea' **Common Name:** *Purple Sticky Hop Bush (Native)* This plan has been prepared with reference to Liverpool Pot size: 200mm Councils Landscaping Guidelines & requirements. Planting **Mature H x S:** 2m x 1.5m proposed using commercially available plant species selected Qty Required: 19 from local planting lists and the BASIX local plant list and from Sydney Waters "Plant Selector" web site one-drip rated native plants (acceptable for Basix planting).

Qty Required: 7/m2 (12m2 total)

retain the right to withdraw this information from the

the notification period.

10m

6

DREAMSCAPES ARCHITECTS

RCHITEC

| GROUND FLOOR     SCALE:     DATE:       1:150 @ A1     JUNE 2016       DWG.No:     PAGE NUMBER:     DRAWN:       LPDA 18 - 01     3     E.H     R.F | LANDSCAPE PLAN - LOT B: |              | STATUS:<br>DEVELOPMENT A | STATUS:<br>DEVELOPMENT APPLICATION |  |  |
|-----------------------------------------------------------------------------------------------------------------------------------------------------|-------------------------|--------------|--------------------------|------------------------------------|--|--|
|                                                                                                                                                     | GROUND FLO              | DOR          |                          |                                    |  |  |
| LPDA 18 - 01 3 E.H R.F                                                                                                                              | DWG.No:                 | PAGE NUMBER: | DRAWN:                   | CHECKED:                           |  |  |
|                                                                                                                                                     | LPDA 18 - 01            | 3            | E.H                      | R.F                                |  |  |