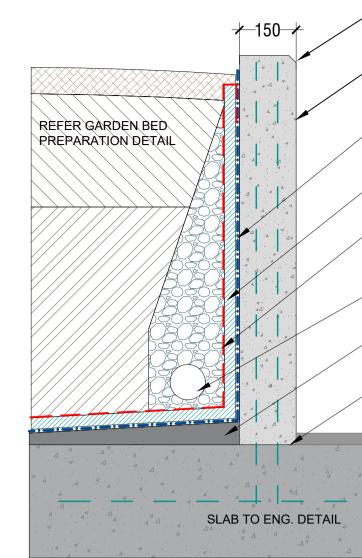

## LANDSCAPE PLAN NOTES

This plan has been prepared for DA approval only, not for construction.

This plan should be read in conjunction with the architectural and hydraulics plans. Work specific to these plans should be prepared in accordance to these plans, including specification and details prior to the installation of landscaping, and should not be altered or compromised during landscape construction. Retaining wall details to engineers design.

Elements such as drainage swales may be incorporated in garden bed areas (using non-floatable mulch) without compromising the capacity or form.

This plan has been prepared with reference to Liverpool Councils Landscaping Guidelines & requirements. Planting proposed using commercially available plant species selected from local planting lists and the BASIX local plant list and from Sydney Waters "Plant Selector" web site one-drip rated native plants (acceptable for Basix planting).