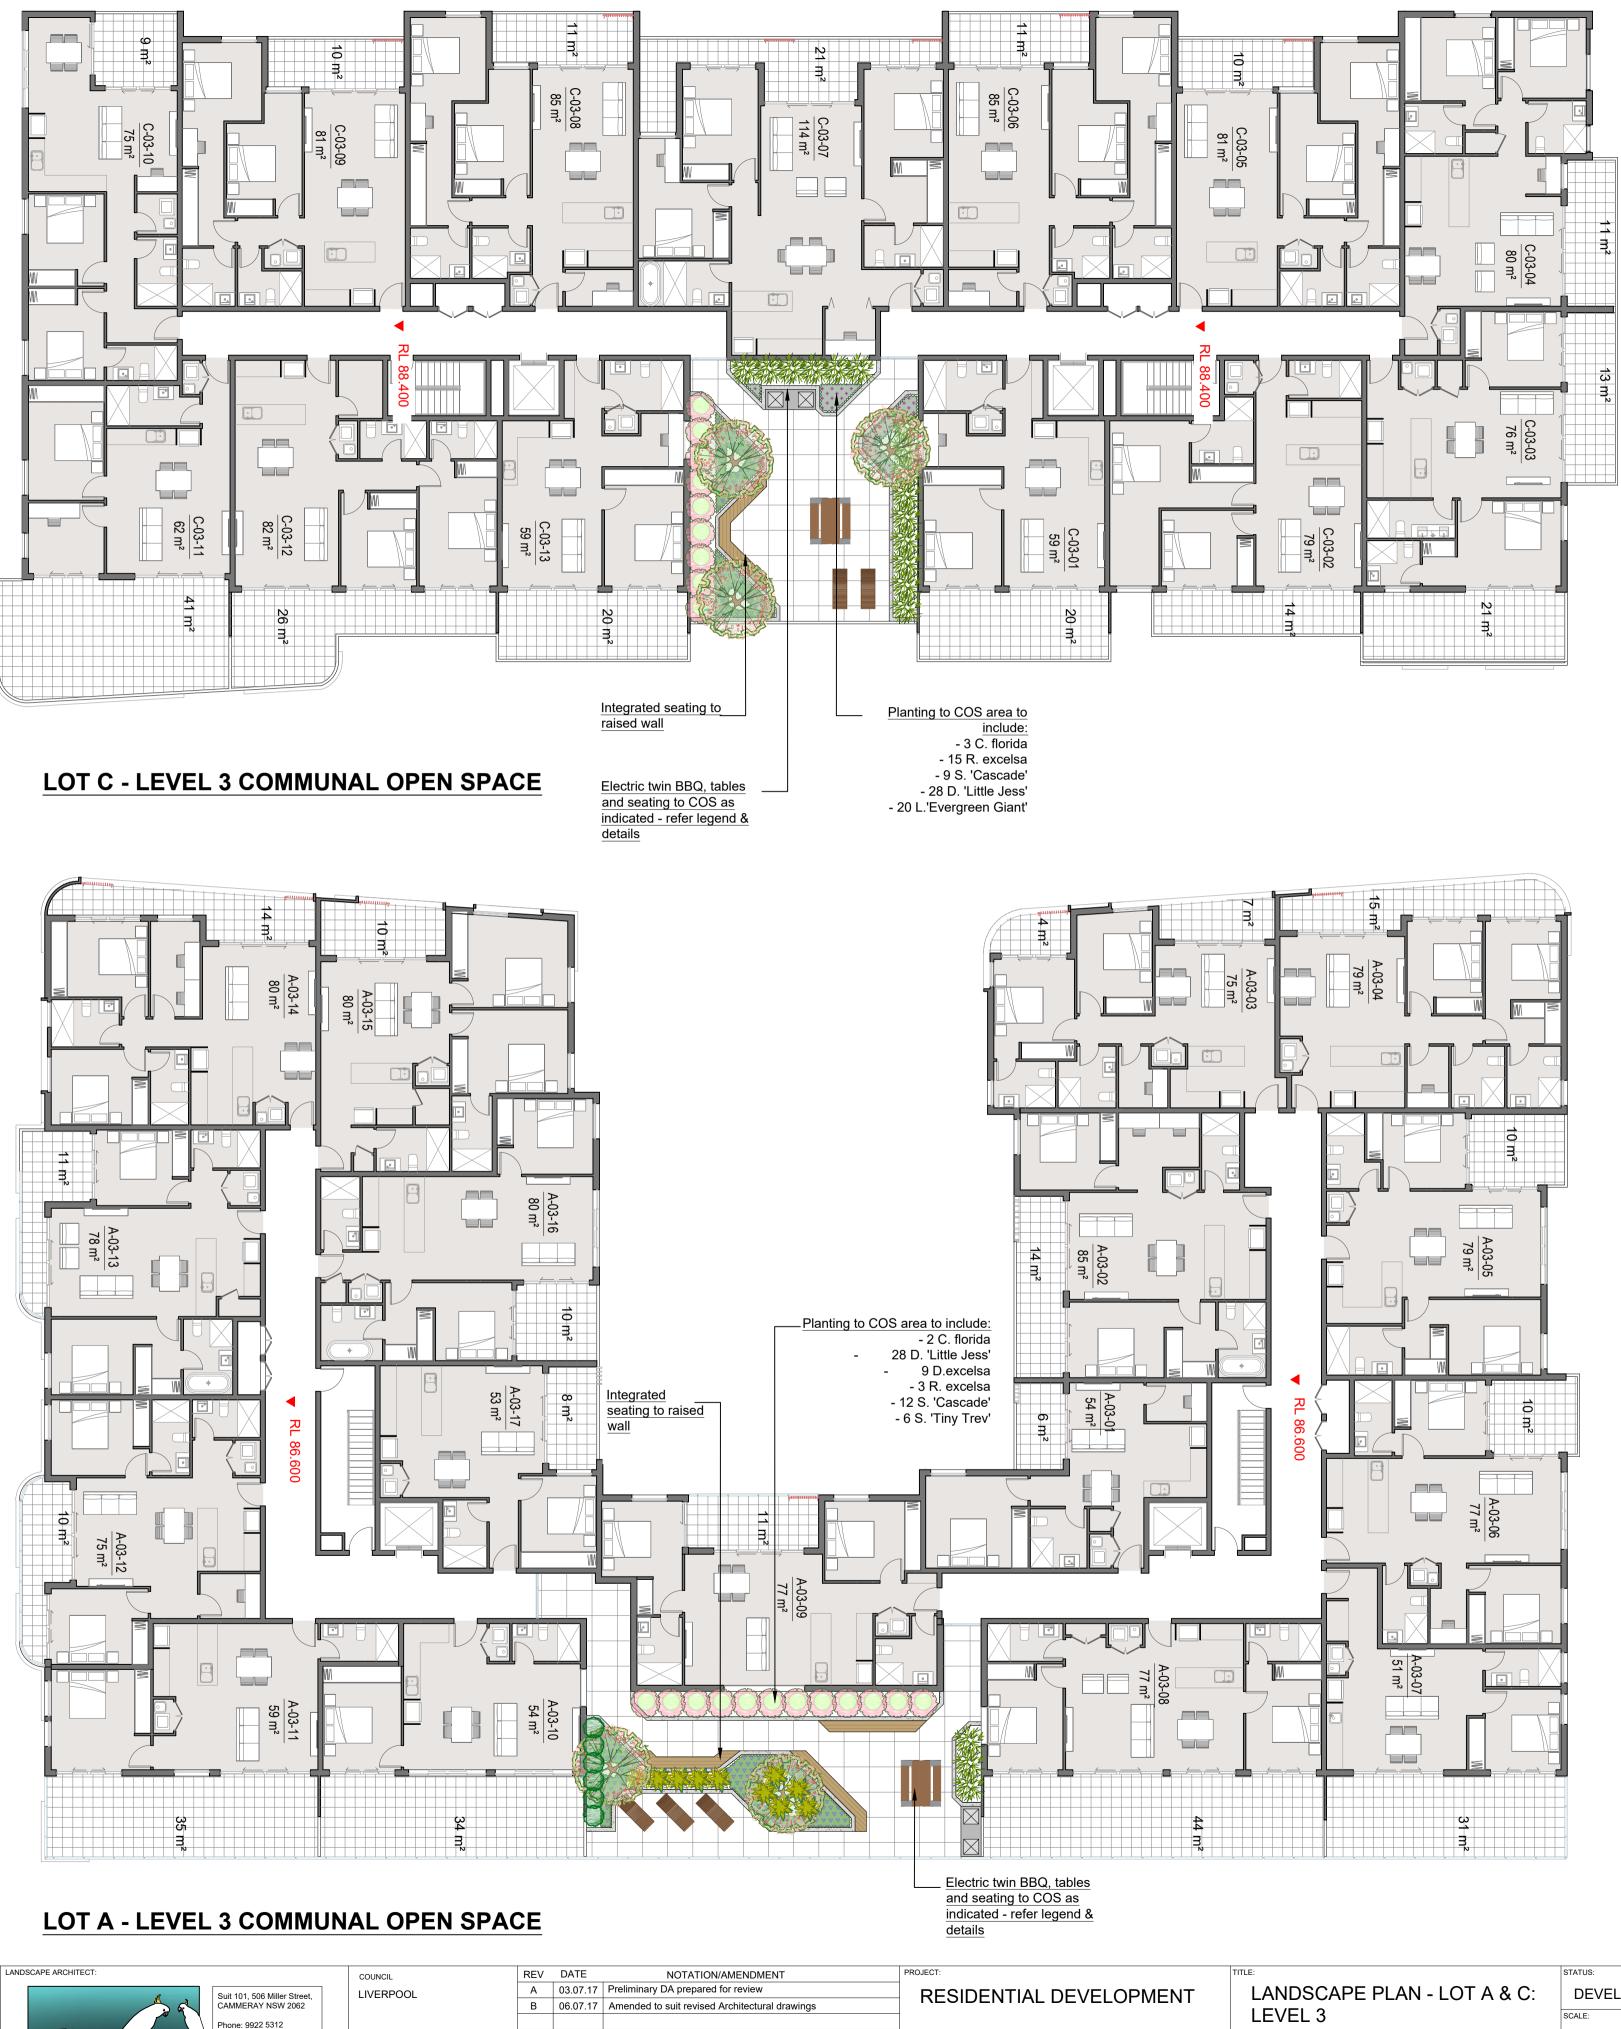

## LANDSCAPE PLAN NOTES

This plan has been prepared for DA approval only, not for construction.

This plan should be read in conjunction with the architectural and hydraulics plans. Work specific to these plans should be prepared in accordance to these plans, including specification and details prior to the installation of landscaping, and should not be altered or compromised during landscape construction. Retaining wall details to engineers design.

Elements such as drainage swales may be incorporated in garden bed areas (using non-floatable mulch) without compromising the capacity or form.

This plan has been prepared with reference to Liverpool Councils Landscaping Guidelines & requirements. Planting proposed using commercially available plant species selected from local planting lists and the BASIX local plant list and from Sydney Waters "Plant Selector" web site one-drip rated native plants (acceptable for Basix planting).

The Design & location of new letter boxes shall be in accordance with Australia Post's "Requirements for Delivery of Mail to Residential Premises" published Feb '97. All noxious weeds listed in Councils weed lists & located on the site shall be continually removed & suppressed. Reinstate all boundary fencing in poor condition with Council approved 1.8m fencing to rear of building line, rake to 1m forward of BL. Pollution, sediment & erosion control devices as specified shall be in place, and maintained for the duration of the construction period. Proposed excavation near existing established trees to be supervised by arborist.

D.A approved landscape plan's are required to be constructed as approved to obtain occupancy certificate. Permeable areas may be indicated to achieve site coverage restrictions & should be constructed as drawn on this plan.