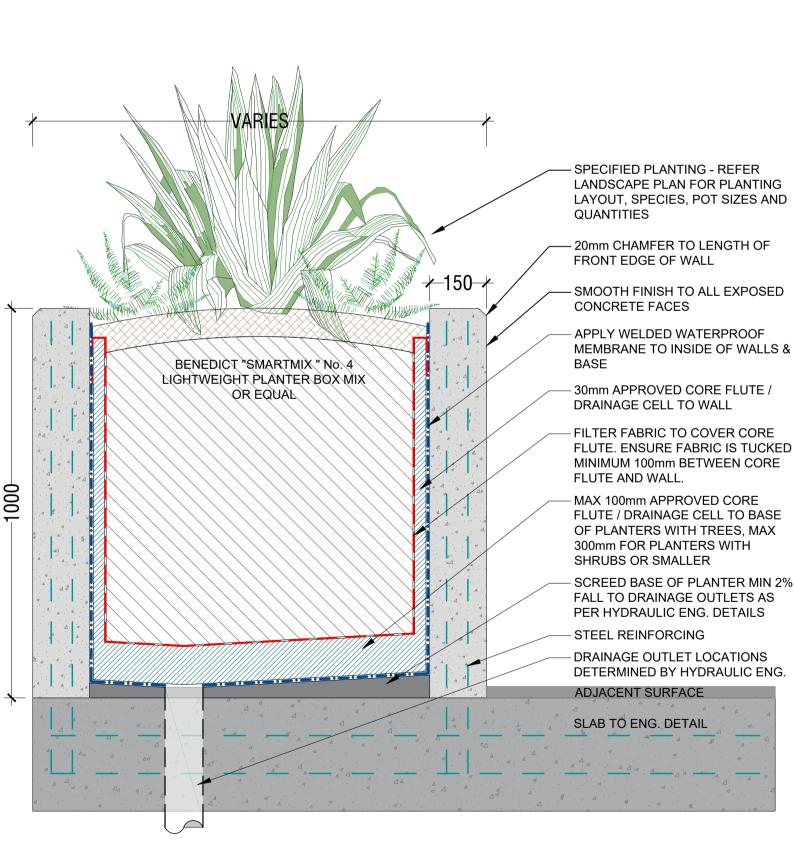

## LANDSCAPE PLAN NOTES

This plan has been prepared for DA approval only, not for construction.

This plan should be read in conjunction with the architectural and hydraulics plans. Work specific to these plans should be prepared in accordance to these plans, including specification and details prior to the installation of landscaping, and should not be altered or compromised during landscape construction. Retaining wall details to engineers design.

Elements such as drainage swales may be incorporated in garden bed areas (using non-floatable mulch) without compromising the capacity or form.

This plan has been prepared with reference to Liverpool Councils Landscaping Guidelines & requirements. Planting proposed using commercially available plant species selected from local planting lists and the BASIX local plant list and from Sydney Waters "Plant Selector" web site one-drip rated native plants (acceptable for Basix planting).