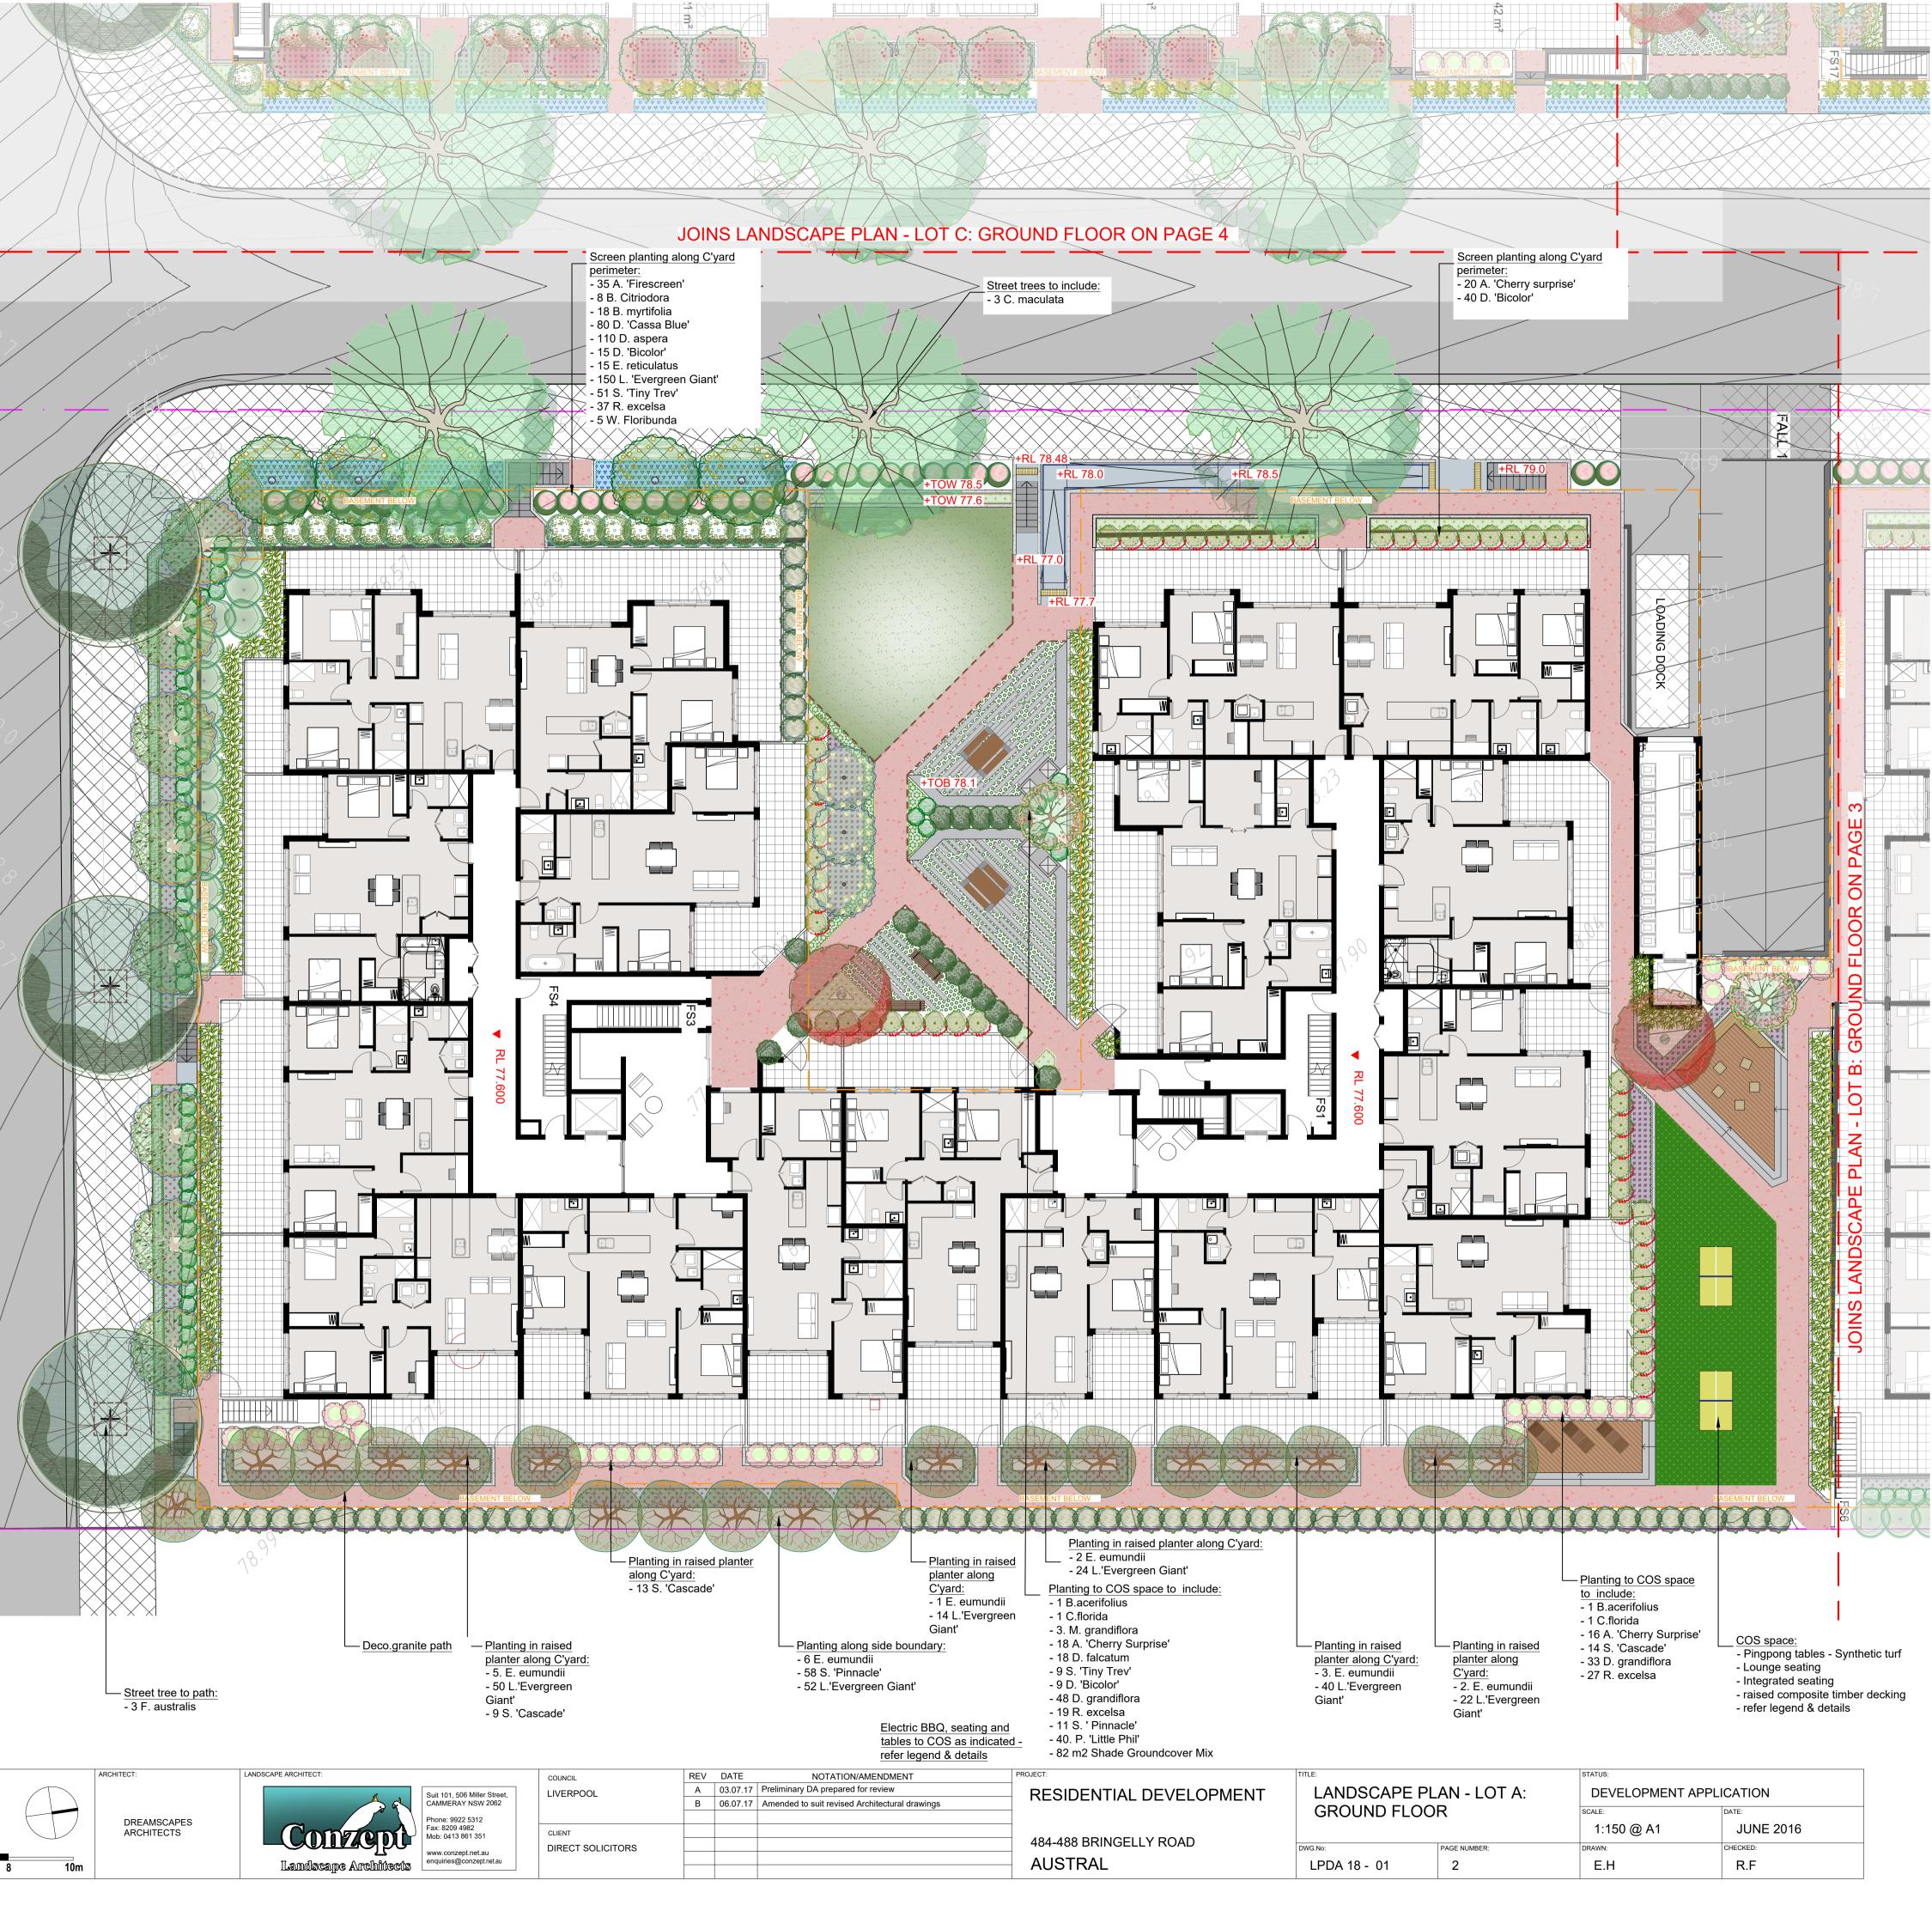

## TREES

Mature H x S: 35-45m x 14-20m Qty Required: 3 **Botanical Name:** Flindersia australis **Common Name:** Crows Ash (Native) Pot size: 200Lt Mature H x S: 10-18m x 7-12m Qty Required: 3

Botanical Name: Corymbia maculata

**Common Name:** Spotted Gum (Native)

200Lt

**Botanical Name:** Brachychiton acerifolius **Common Name:** Illawarra Flame Tree (Native) 100Lt

Pot size: Mature H x S: 16m x 10m Qty Required: 2 Botanical Name: Waterhousia floribunda **Common Name:** Weeping Lilly Pilly (Native) Pot size: 75Lt Mature H x S: 10m x 6m

Qty Required: 19

**Botanical Name:** *Elaeocarpus reticulatus* **Common Name:** Blueberry Ash (Native) 75Lt Mature H x S: 8-10m x 3-4m Qty Required: 15

Botanical Name: Cornus florida **Common Name:** Flowering Dogwood (Exotic) 100Lt Mature H x S: 9m x 6m Qty Required: 2

## SHRUBS AND HEDGES

Pot size:

pancies to the Landscape Architect before proceeding with the work.

under the Copyright Act 1968, no part of this drawing may in any form or by any

means be reproduced, published, broadcast or transmitted without the prior

Pot size:

Pot size:

•

200mm Mature H x S: 2.5m x 1.8m Qty Required: 37 Botanical Name: Backhousia myrtifolia Common Name: Grey Myrtle (Native) Pot size: 200mm Mature H x S: 4-6m x 2-4m Qty Required: 18

**Botanical Name:** Syzygium 'Cascade'

**Common Name:** Cascade Lilly Pilly (Native)

**Botanical Name:** *Magnolia 'Little Gem'* **Common Name:** Magnolia Little Gem (Exotic) 45Lt Mature H x S: 4.5m x 1.5-2m Qty Required: 3

**Botanical Name:** Acmena 'Cherry Surprise' **Common Name:** Cherry Surprise Lilly Pilly (Native) 200mm Mature H x S: 2m x 1.5m

**Botanical Name:** Drepanostachyum falcatum **Common Name:** Blue Bamboo (Exotic) 200mm Mature H x S: 2.5m x 1.5m Qty Required: 18

Botanical Name: Syzygium australe 'Pinnacle' **Common Name:** Pinnacle Lilly Pilly (Native) 200mm Mature H x S: 6-8m x 1-1.5m Qty Required: 69

**Botanical Name:** Syzygium 'Tiny Trev' **Common Name:** Dwarf Lilly Pilly (Native) 200mm Mature H x S: 1m x 1m 60 Qty Required:

Botanical Name: Rhaphis excelsa **Common Name:** Rhaphis Palm (Exotic) 200mm Mature H x S: 3m x 1.5m Qty Required: 83

Botanical Name: Acmena 'Firescreen' **Common Name:** Firescreen Lilly Pilly (Native) 200mm Mature H x S: 3-4m x 2m Qty Required: 36

## **GRASSES + GROUNDCOVERS**

GENERAL NOTE:

Botanical Name: Dietes grandiflora **Common Name:** Fortnight Lily (Exotic) Pot size: 140mm Mature H x S: 0.9m x 0.8m Qty Required: 81

the notification period.

## MATERIAL FINISHES

Turf area - refer detail

Synthetic turf - refer detail

Deco granite path - refer detail

Timber decking - to future detail

Timber Bench seat - refer detail

'Park Recliner' by Commercial Systems Australia 'Loop Stool' by Commercial Systems Australia

Concrete sleepers in groundcover - refer detail

'Odyssey' picnic setting by CSA

'Flagship' outdoor ping pong table by POPP

## LANDSCAPE PLAN NOTES

This plan has been prepared for DA approval only, not for construction.

This plan should be read in conjunction with the architectural and hydraulics plans. Work specific to these plans should be prepared in accordance to these plans, including specification and details prior to the installation of landscaping, and should not be altered or compromised during landscape construction. Retaining wall details to engineers design.

Elements such as drainage swales may be incorporated in garden bed areas (using non-floatable mulch) without compromising the capacity or form.

This plan has been prepared with reference to Liverpool Councils Landscaping Guidelines & requirements. Planting proposed using commercially available plant species selected from local planting lists and the BASIX local plant list and from Sydney Waters "Plant Selector" web site one-drip rated native plants (acceptable for Basix planting).

The Design & location of new letter boxes shall be in accordance with Australia Post's "Requirements for Delivery of Mail to Residential Premises" published Feb '97. All noxious weeds listed in Councils weed lists & located on the site shall be continually removed & suppressed. Reinstate all boundary fencing in poor condition with Council approved 1.8m fencing to rear of building line, rake to 1m forward of BL. Pollution, sediment & erosion control devices as specified shall be in place, and maintained for the duration of the construction period. Proposed excavation near existing established trees to be supervised by arborist.

D.A approved landscape plan's are required to be constructed as approved to obtain occupancy certificate. Permeable areas may be indicated to achieve site coverage restrictions & should be constructed as drawn on this plan.