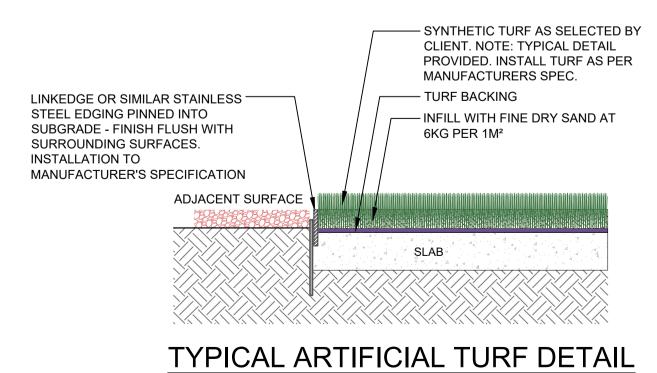

## MATERIAL FINISHES

Turf area - refer detail

Synthetic turf - refer detail

Deco granite path - refer detail

Timber decking - to future detail

Timber Bench seat - refer detail

'Park Recliner' by Commercial Systems Australia 'Loop Stool' by Commercial Systems Australia