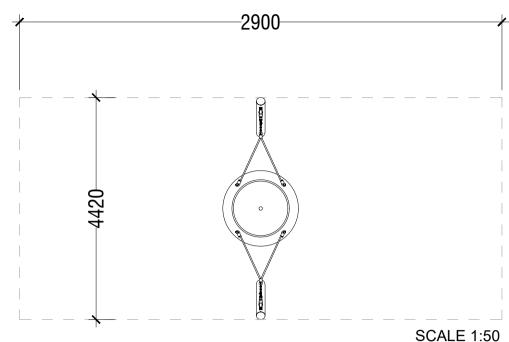

T            |
| et.au<br>ent net au     | DIRECT SOLICITORS |

COUNCIL

REV DATE NOTATION/AMENDMENT A 03.07.17 Preliminary DA prepared for review B 06.07.17 Amended to suit revised Architectural drawings

RESIDENTIAL DEVELOPMENT

484-488 BRINGELLY ROAD **AUSTRAL** 



# SPECIFIED PLANTING & POT SIZE 300mm DERTH SOIL MIX BLEND 100<sup>mm</sup> SUBSOIL CULTIVATED TO 100mm

**SCALE 1:10** 

TYPICAL SETBACK FROM LAWN/GARDEN EDGE

SOIL MIX:

**TYPICAL GARDEN PREPARATION DETAIL** 

75mm DEPTH "FOREST BLEND" MULCH OR EQUIVALENT

FREE FROM ALL BUILDER'S

GARDEN MIX OR SOIL

RUBBISH AND DELETERIOUS

CONDITIONER/ COMPOSTED ORGANIC MATTER - SEE SPEC.

USE 100% IMPORTED SOIL MIX

WHEN SITE TOPSOIL RUNS OUT.

WITH MINIMUM 50% IMPORTED

50% OF STOCKPILED SITE TOPSOIL

MATERIALS. TOPSOIL TO BE MIXED







**SCALE 1:50** 

NOTE: DRAWING IS INDICATIVE ONLY. PRODUCT BY IMAGINATION PLAY. REFER MANUFACTURER'S SPECIFICATIONS & INSTRUCTIONS FOR INSTALLATION

## FUN4ALL - SW-08-0001 COLUMPIO BY IMAGINATION PLAY - PRODUCT CODE: 4691082

SCALE 1:20



NOTE: DRAWING IS INDICATIVE ONLY. PRODUCT BY MODUPLAY. REFER MANUFACTURER'S SPECIFICATIONS & INSTRUCTIONS FOR INSTALLATION

## CAPITAL MINI BY MODUPLAY - PRODUCT CODE: C-8204-35 SCALE 1:50





SAMPLE IMAGE: 'FLAGSHIP' OUTDOOR PING PONG TABLE BY POPP SCALE: NTS



ARCHITEC

LANDSCAPE ARCHITECT



NOTE: DRAWING IS INDICATIVE ONLY. PRODUCT BY MODUPLAY. REFER MANUFACTURER'S SPECIFICATIONS & INSTRUCTIONS FOR INSTALLATION

## **TRAMPOLINE S BY MODUPLAY - PRODUCT** CODE: Z-1300-03

SCALE 1:50







NOTE: DRAWING IS INDICATIVE ONLY. PRODUCT BY COMMERCIAL