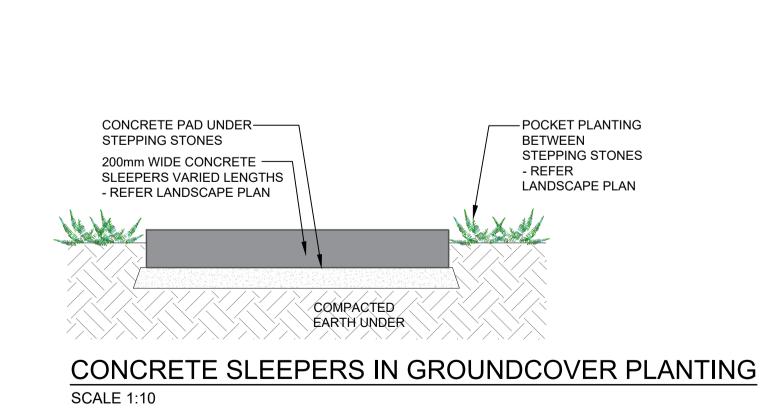

Concrete sleepers in groundcover - refer detail

'Odyssey' picnic setting by CSA

'Flagship' outdoor ping pong table by POPP