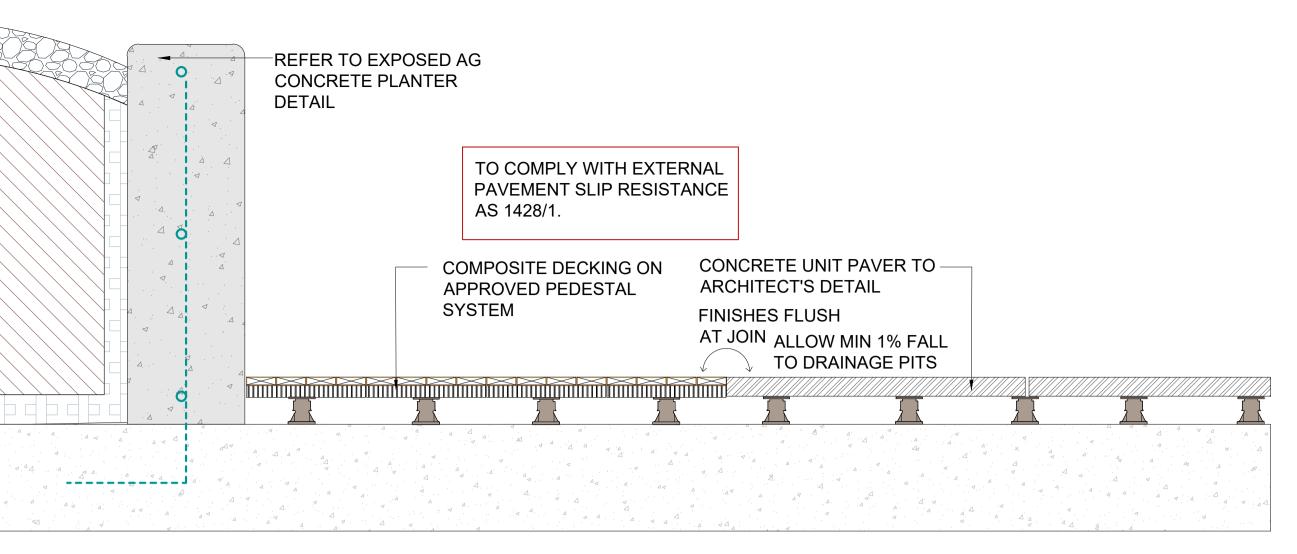

## MATERIAL FINISHES

Turf area - refer detail

Synthetic turf - refer detail

Deco granite path - refer detail

Timber decking - to future detail

Timber Bench seat - refer detail

'Park Recliner' by Commercial Systems Australia 'Loop Stool' by Commercial Systems Australia

Concrete sleepers in groundcover - refer detail

'Odyssey' picnic setting by CSA

'Flagship' outdoor ping pong table by POPP