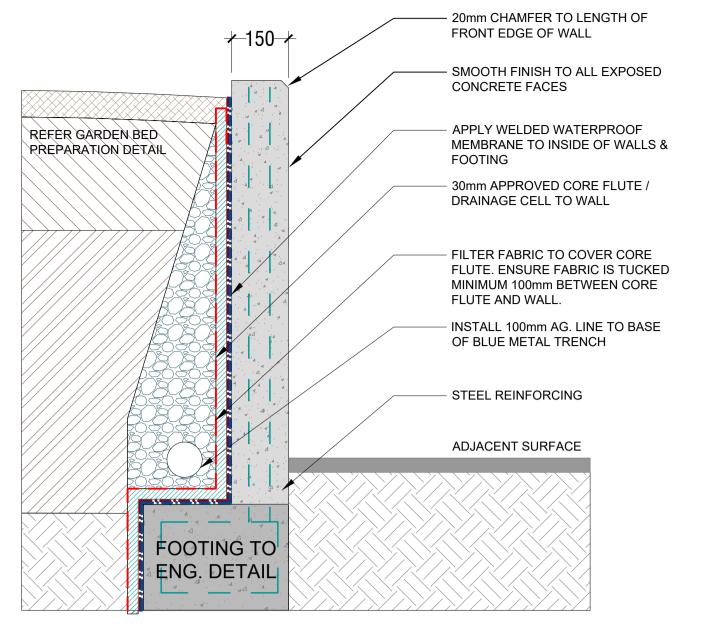

o suit revised Architectural drawings

## RESIDENTIAL DEVELOPMENT

484-488 BRINGELLY ROAD AUSTRAL

|   | TITLE:                                 |              | STATUS:                 |           |
|---|----------------------------------------|--------------|-------------------------|-----------|
|   | LANDSCAPE PLAN - LOT B & D:<br>LEVEL 3 |              | DEVELOPMENT APPLICATION |           |
|   |                                        |              | SCALE:                  | DATE:     |
|   |                                        |              | 1:150 @ A1              | JUNE 2016 |
| - | DWG.No:                                | PAGE NUMBER: | DRAWN:                  | CHECKED:  |
|   | LPDA 18 - 01                           | 7            | E.H                     | R.F       |





TYPICAL IN SITU RETAINING WALL ON SLAB DETAIL SCALE 1:10

TYPICAL IN SITU RETAINING WALL DETAIL **SCALE 1:10** 



TYPICAL IN SITU RAISED PLANTER ON SLAB DETAIL SCALE 1:10

www.dialbeforeyoudig.com.a

Australian Insiss, te of Isadscape Architects

GENERAL NOTE

Figured dimensions take preference to scale readings. Verify all dimensions on If so, Conzept is not liable for any loss, damage, harm or in

C Copyright R. L Frew Landscape Architectural Services T/A CONZEPT for construction purposes.

If the Status of this drawing is not signed off For Construction it may be subject the notification period.

to change, alteration or amendment at the discretion of our office.

site. PDF'd plans may vary slightly in Scale for that indicated on plans. Report any whether special, consequential, di