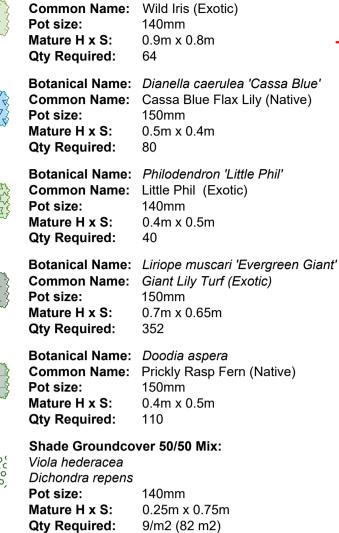

## **GRASSES + GROUNDCOVERS**

GENERAL NOTE:

Botanical Name: Dietes grandiflora **Common Name:** Fortnight Lily (Exotic) Pot size: 140mm Mature H x S: 0.9m x 0.8m Qty Required: 81

the notification period.

Pot size: Pot size: Pot size: Pot size:

Botanical Name: Dietes 'Bicolour'

#### 5. ALL PLANTING AROUND EXISTING TREES SHALL BE ADJUSTED TO AVOID DAMAGE AND CLASHING WITH SURFACE ROOTS TREES Botanical Name: Grevillea 'Bronze Rambler' **Common Name:** Bronze Rambler (Native) Botanical Name: Corymbia maculata 140mm Pot size: **Common Name:** Spotted Gum (Native) Mature H x S: 0.3m x spreading 100L t Pot size: Qty Required: 7/m2 (18m2 total) Mature H x S: 35-45m x 14-20m Botanical Name: Dietes grandiflora Qty Required: 6 **Common Name:** Fortnight Lily (Exotic) 4 4 4 4 4 4 4 4 4 4 **Botanical Name:** Brachychiton acerifolius 140mm Pot size: & 11 11 11 11 **Common Name:** Illawarra Flame Tree (Native) Mature H x S: 0.9m x 0.8m 100Lt Pot size: Qty Required: 80 Mature H x S: 16m x 10m Qty Required: 1 Botanical Name: Dietes 'Bicolour' **Common Name:** Wild Iris (Exotic) Botanical Name: Corymbia ficifolia 'Summer Red' Pot size: 140mm **Common Name:** Dwarf Flowering Gum (Native) Mature H x S: 0.9m x 0.8m 75Lt Pot size: Qty Required: 66 Mature H x S: 5m x 3m Botanical Name: Philodendron 'Little Phil' Qty Required: 14 **Common Name:** Little Phil (Exotic) **Botanical Name:** *Elaeocarpus reticulatus* Pot size: 140mm **Common Name:** Blueberry Ash (Native) Mature H x S: 0.4m x 0.5m Pot size: 75Lt Qty Required: 45 Mature H x S: 8-10m x 6-7m Qty Required: 49 Botanical Name: Liriope muscari 'Evergreen Giant' **Common Name:** Giant Lily Turf (Exotic) Botanical Name: Cornus florida 150mm Pot size: **Common Name:** Flowering Dogwood (Exotic) Mature H x S: 0.7m x 0.65m 100Lt Pot size: Qty Required: 54 Mature H x S: 9m x 6m Qty Required: Shade Groundcover 50/50 Mix: Viola hederacea Dichondra repens 140mm Pot size: SHRUBS AND HEDGES Mature H x S: 0.25m x 0.75m **Botanical Name:** Syzygium 'Cascade' **Qty Required:** 9/m2 (115.7 m2) **Common Name:** Cascade Lilly Pilly (Native) Pot size: 200mm Mature H x S: 2.5m x 1.8m Qty Required: 19 **Botanical Name:** Callistemon 'Great Balls of Fire' **Common Name:** GBOF Bottlebrush (Native) 200mm Pot size: Mature H x S: 1.8m x 1.5m **MATERIAL FINISHES** Qty Required: 26 **Botanical Name:** *Magnolia 'Little Gem'* Turf area - refer detail **Common Name:** Magnolia Little Gem (Exotic) 45Lt Pot size: Deco granite path - refer detail Mature H x S: 4.5m x 1.5-2m Qty Required: 3 Concrete sleepers in groundcover - refer detail Botanical Name: Acmena 'Cherry Surprise' **Common Name:** Cherry Surprise Lilly Pilly (Native) Timber Bench seat - refer detail Pot size: 200mm Mature H x S: 2m x 1.5m In-situ concrete seating wall - to future detail Qty Required: 37 Retaining / raised planter wall - refer detail Botanical Name: Acmena 'Firescreen' steeledging - refer detail **Common Name:** Firescreen Lilly Pilly (Native) \_ \_ \_ 200mm Pot size: Electric twin BBQ to be nom. by client Mature H x S: 3-4m x 2m Qty Required: 30 'Odyssey' picnic setting by CSA Botanical Name: Drepanostachyum falcatum **Common Name:** Blue Bamboo (Exotic) Pot size: 200mm Mature H x S: 2.5m x 1.5m Qty Required: 18 **Botanical Name:** Syzygium australe 'Pinnacle' **Common Name:** Pinnacle Lilly Pilly (Native) Pot size: 200mm Mature H x S: 6-8m x 1-1.5m LANDSCAPE PLAN NOTES Qty Required: 9 **Botanical Name:** *Syzygium 'Tiny Trev'* This plan has been prepared for DA approval only, not for **Common Name:** Dwarf Lilly Pilly (Native) construction. This plan should be read in conjunction with the 200mm Pot size: architectural and hydraulics plans. Work specific to these plans Mature H x S: 1m x 1m Qty Required: 70 should be prepared in accordance to these plans, including specification and details prior to the installation of landscaping, Botanical Name: Rhaphis excelsa and should not be altered or compromised during landscape **Common Name:** Rhaphis Palm (Exotic) construction. Retaining wall details to engineers design. Pot size: 200mm Elements such as drainage swales may be incorporated in Mature H x S: 3m x 1.5m garden bed areas (using non-floatable mulch) without Qty Required: 19 compromising the capacity or form. Botanical Name: Dodonaea viscosa 'Purpurea' **Common Name:** *Purple Sticky Hop Bush (Native)* This plan has been prepared with reference to Liverpool Pot size: 200mm Councils Landscaping Guidelines & requirements. Planting **Mature H x S:** 2m x 1.5m proposed using commercially available plant species selected Qty Required: 19 from local planting lists and the BASIX local plant list and from Sydney Waters "Plant Selector" web site one-drip rated native plants (acceptable for Basix planting).

written permission of the copyright owner.

Botanical Name: Lomandra longifollia 'Tanika' **Common Name:** Dwarf Mat Rush (Native) 150mm Mature H x S: 0.8m x 0.8m **Qty Required:** 269 **Botanical Name:** *Pennisetum alopecuroides* **Common Name:** Swamp Foxtail (Native) 140mm Mature H x S: 1m x 1m Qty Required: tbc **Botanical Name:** Grevillea 'Royal Mantle' **Common Name:** Royal Mantle Grevillea (Native) 140mm Mature H x S: 0.3m x spreading

**GRASSES + GROUNDCOVERS** 

Qty Required: 32

Mature H x S: 1m x 1m

**Common Name:** Fortnight Lily (Exotic) 140mm Mature H x S: 0.9m x 0.8m Qty Required: 111

Pot size: Qty Required: 294

GENERAL NOTE:

to change, alteration or amendment at the discretion of our office.

Botanical Name: Dianella caerulea 'Cassa Blue' **Common Name:** Cassa Blue Flax Lily (Native) 150mm Pot size: Mature H x S: 0.5m x 0.4m Qty Required: 100

Pot size:

Botanical Name: Doodia aspera

**Common Name:** Prickly Rasp Fern (Native) 150mm Mature H x S: 0.4m x 0.5m Qty Required: 52