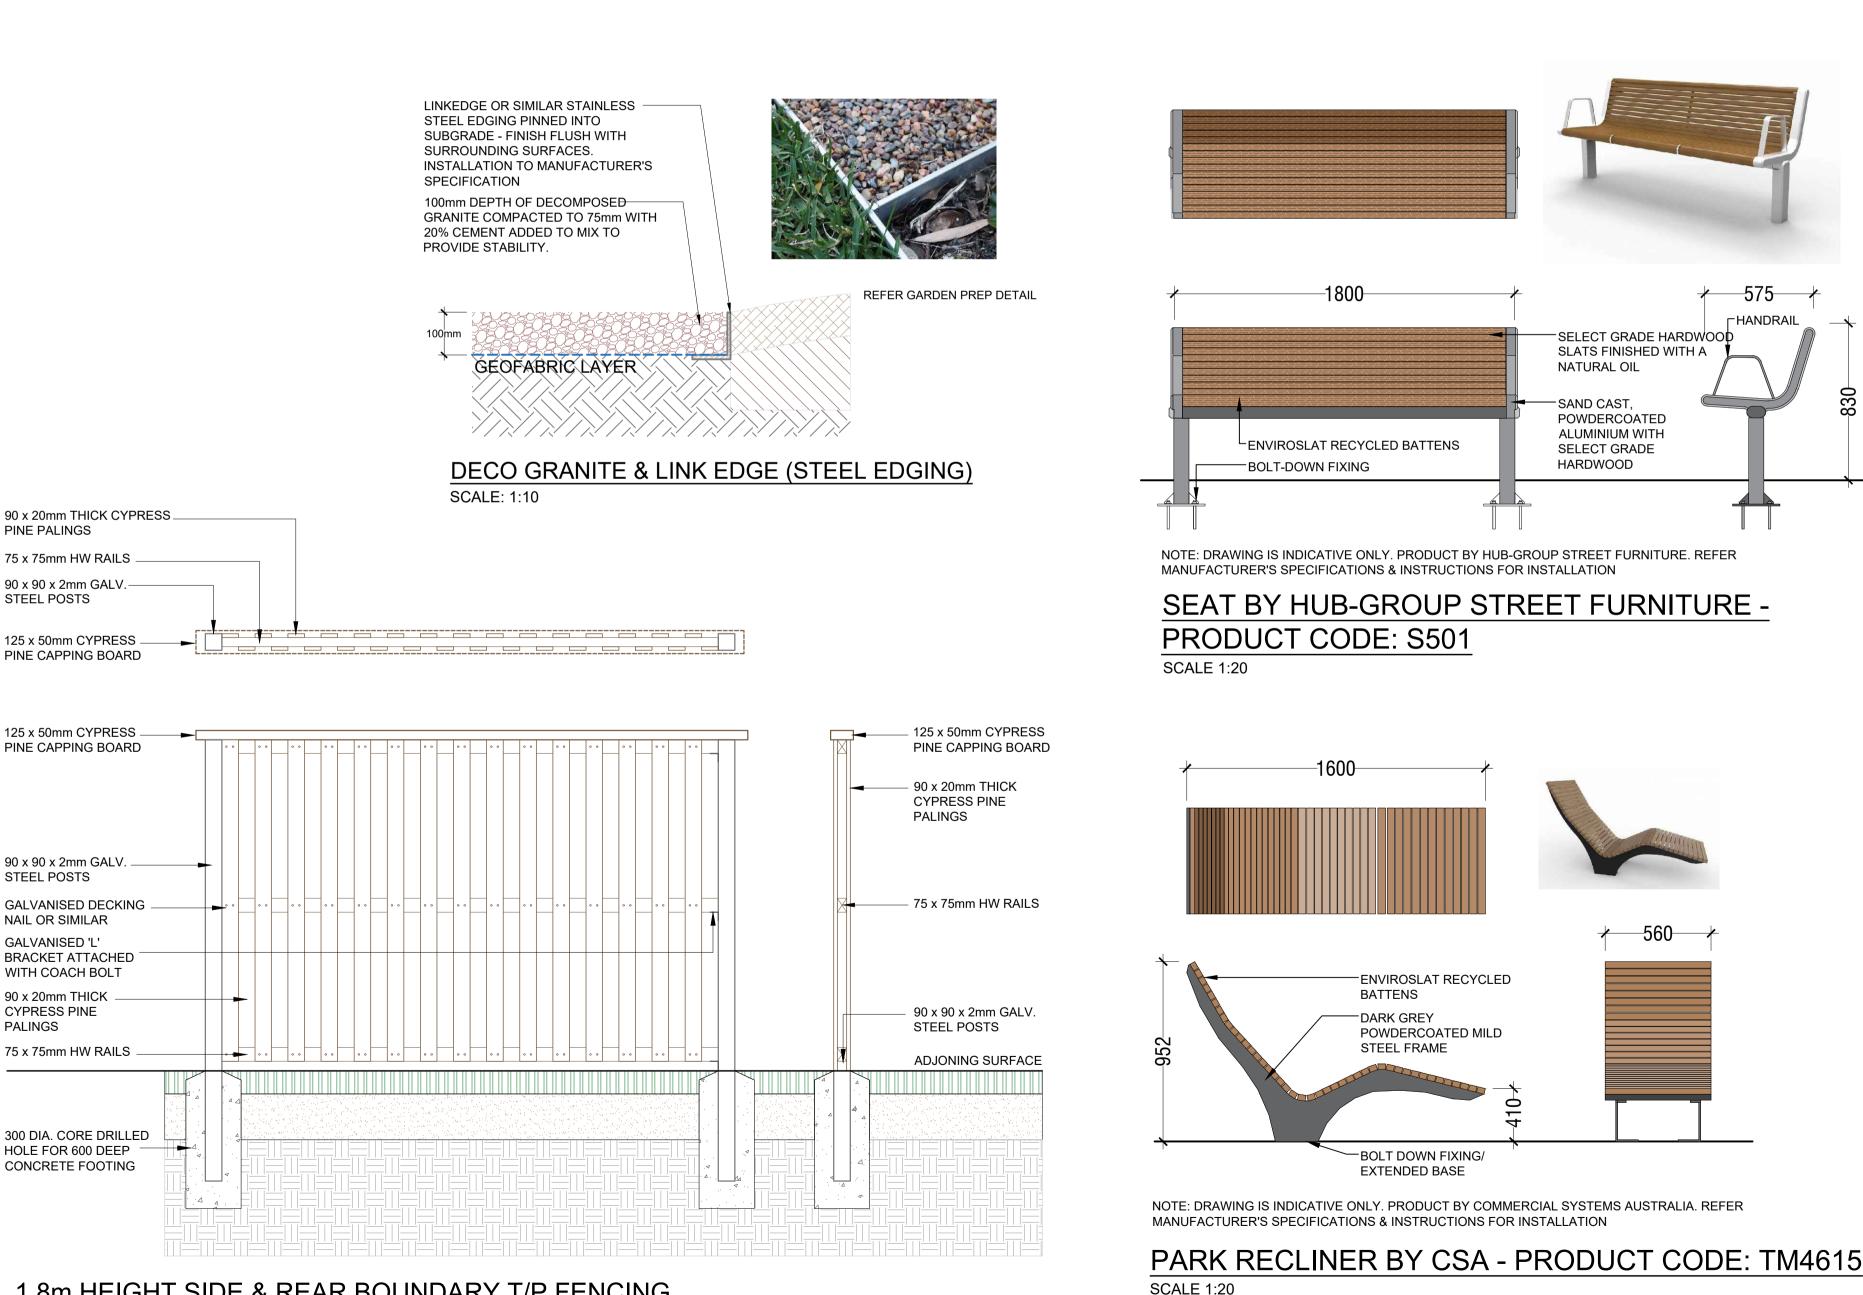

## MATERIAL FINISHES

Turf area - refer detail

Synthetic turf - refer detail

Deco granite path - refer detail

Timber decking - to future detail

Timber Bench seat - refer detail

'Park Recliner' by Commercial Systems Australia 'Loop Stool' by Commercial Systems Australia

Concrete sleepers in groundcover - refer detail

'Odyssey' picnic setting by CSA

'Flagship' outdoor ping pong table by POPP