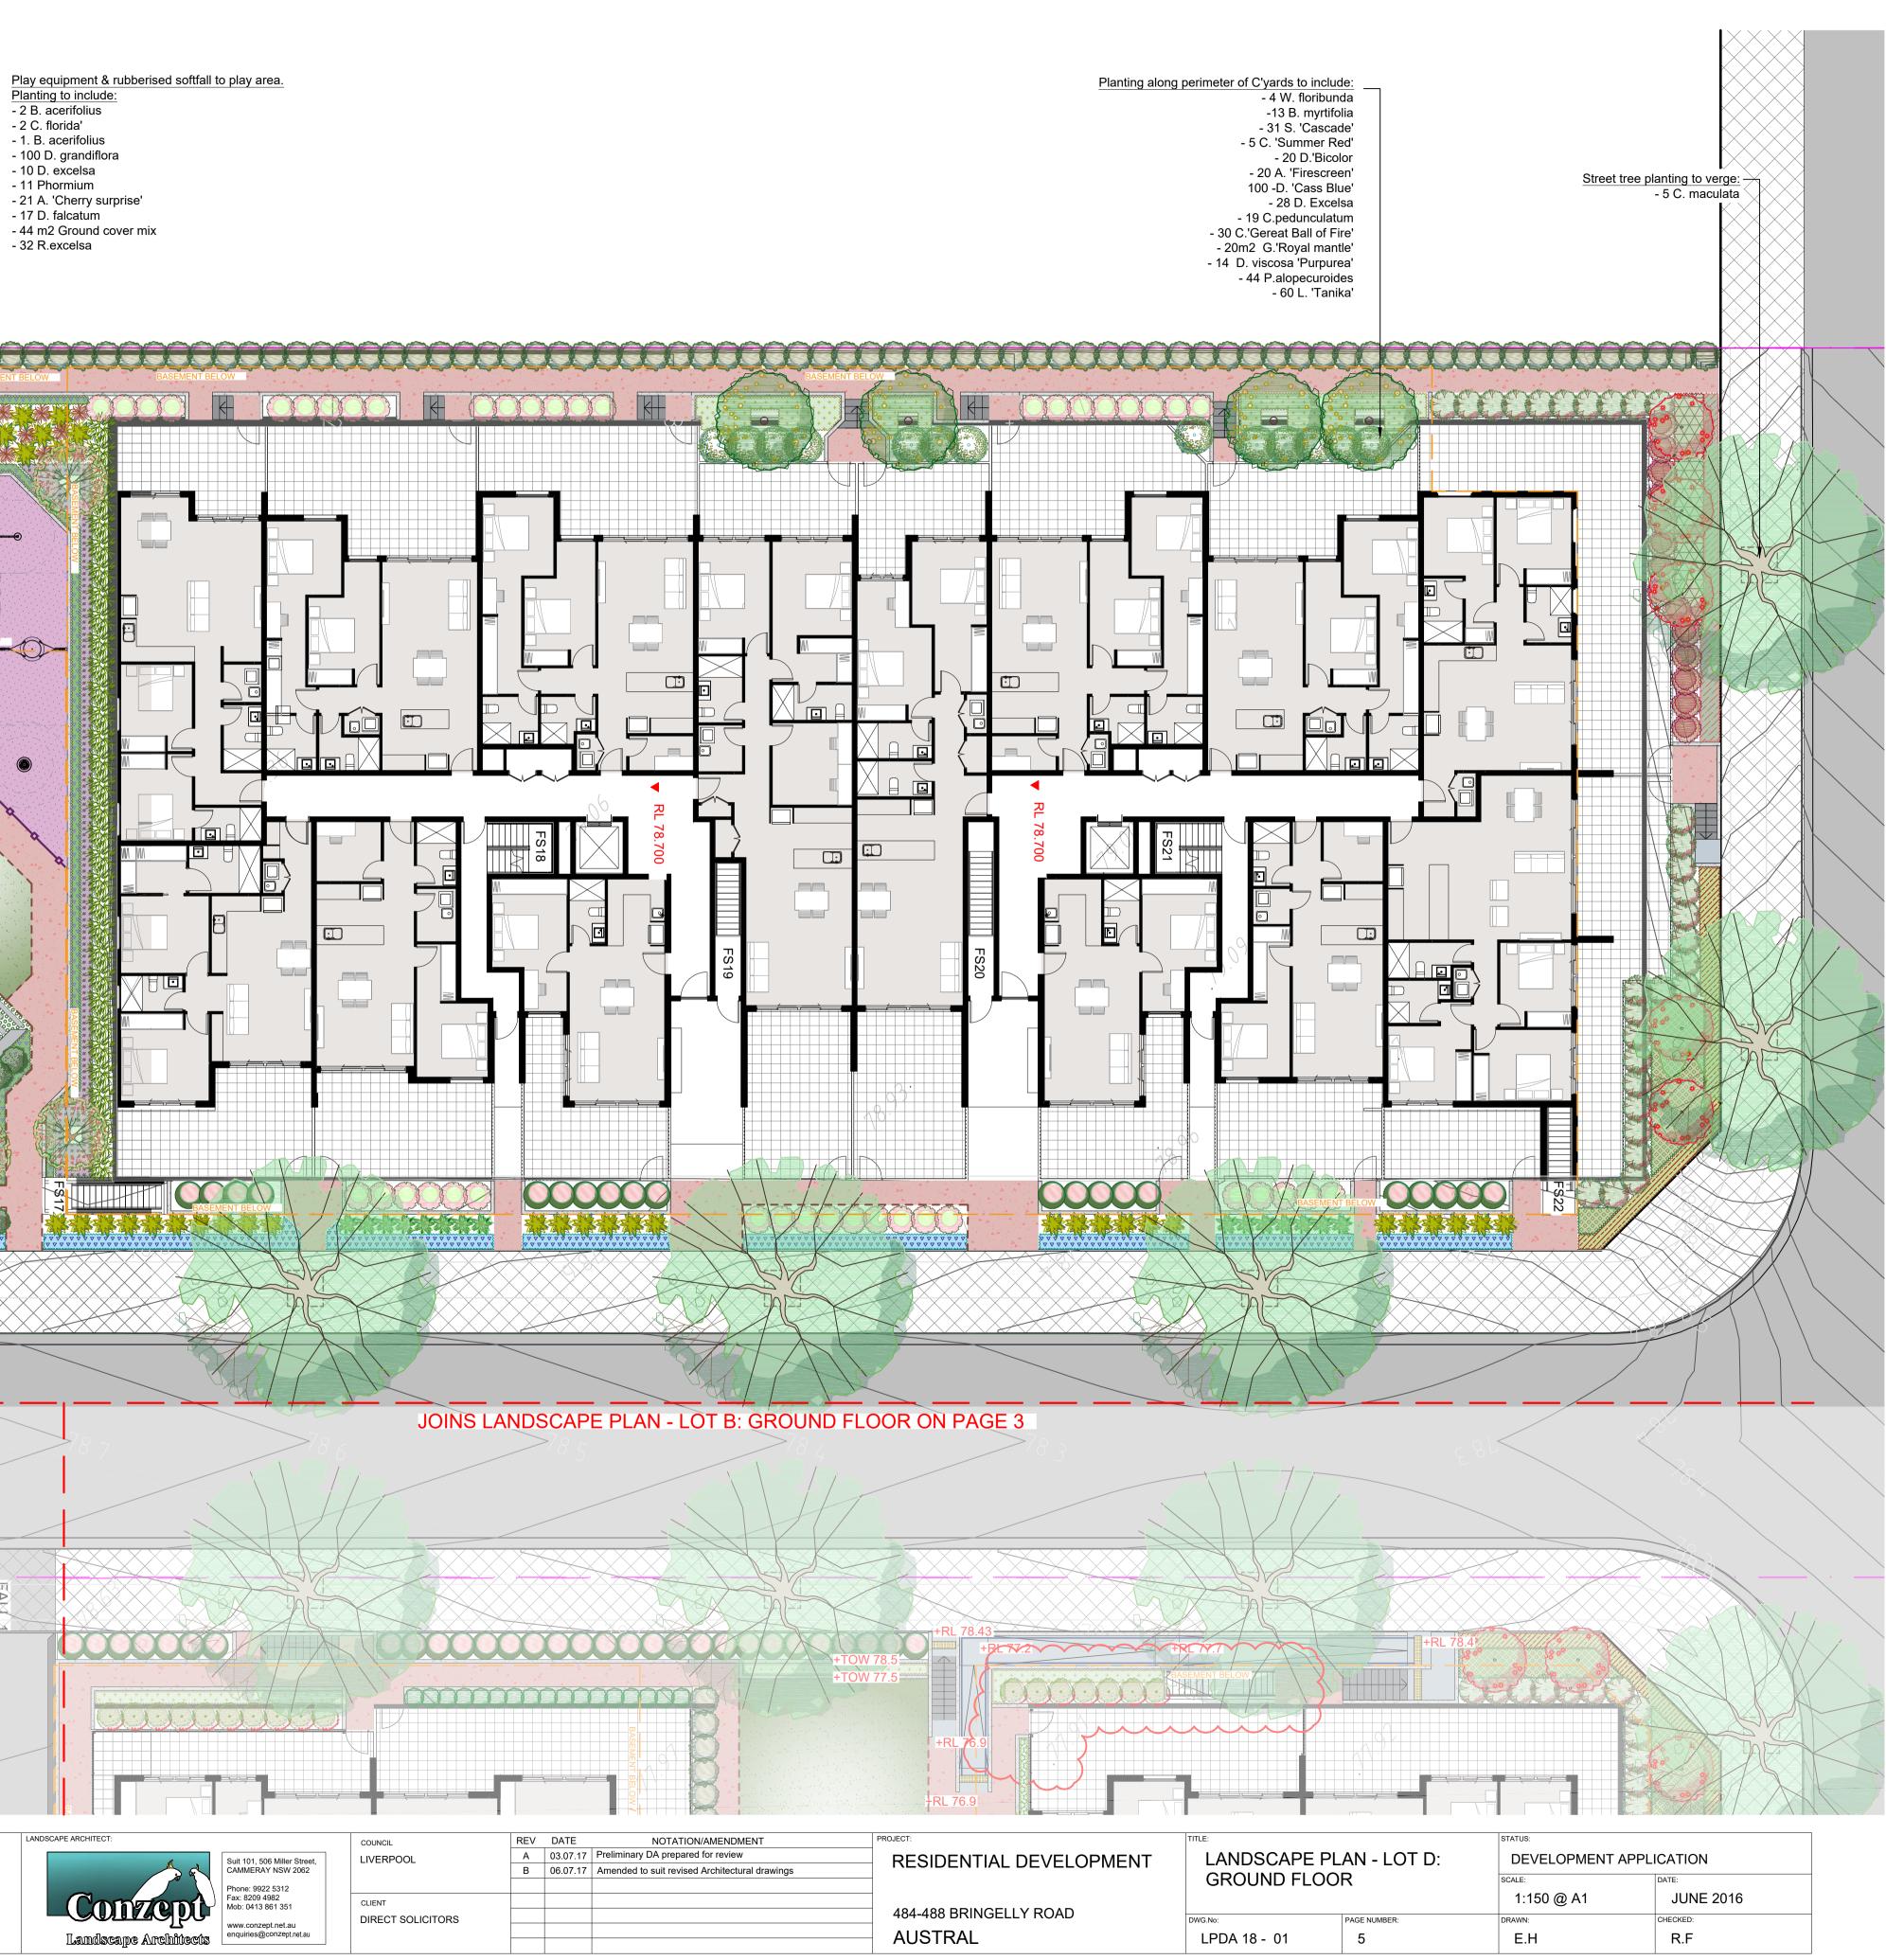

tural Services T/A CONZEPT
This drawing is protected by copyright. At 1968, no part of this drawing may in any form or by any
means be reproduced, published, broadcast or transmitted without the prior
written permission of the copyright conter.
If the Status of this drawing is not signed off For Construction previot.
If the status of this drawing is not signed off For Construction it may be subject
to change, alteration or amendment at the discretion of our office.

to change, alteration or amendment at the discretion of our office.



Astralian Inst. te of Astralian Inst. te of BEFORE YOU DIG Bar Scale 0

2

4

6

8

Qty Required: 44

**Common Name:** Swamp Foxtail (Native) Pot size: 140mm Mature H x S: 1m x 1m

### Play equipment & rubberised softfall to play area.

- 1. B. acerifolius



NOTES 1. ALL FINAL PLANT QUANTITIES INDICATED ON PLANS SHALL BE CHECKED AND VERIFIED BY SUCCESSFUL LANDSCAPE CONTRACTOR.

2. ANY PLANT SUBSTITUTES REQUIRED DUE TO UNAVAILABILITY SHALL BE RECOMMENDED BY THE LANDSCAPE CONTRACTOR TO BEST MATCH SUBSTITUTED PLANTS

AND APPROVED PRIOR TO PURCHASING BY THE LANDSCAPE ARCHITECT. 3. WORKS CERTIFIED FOR FINAL OCCUPANCY CERTIFICATE ARE TO MATCH APPROVED LANDSCAPE PLANS.

- 4. LANDSCAPE CONTRACTOR SHALL LOCATE AND AVOID SITE STORM WATER & DRAINAGE SERVICES. LOCATE TREES A MINIMUM 1.25M FROM PITS
- 5. ALL PLANTING AROUND EXISTING TREES SHALL BE ADJUSTED TO AVOID DAMAGE AND CLASHING WITH SURFACE ROOTS

## TREES



Botanical Name: Cornus florida **Common Name:** Flowering Dogwood (Exotic) 100Lt Pot size:

Mature H x S: 9m x 6m Qty Required: 5

## SHRUBS