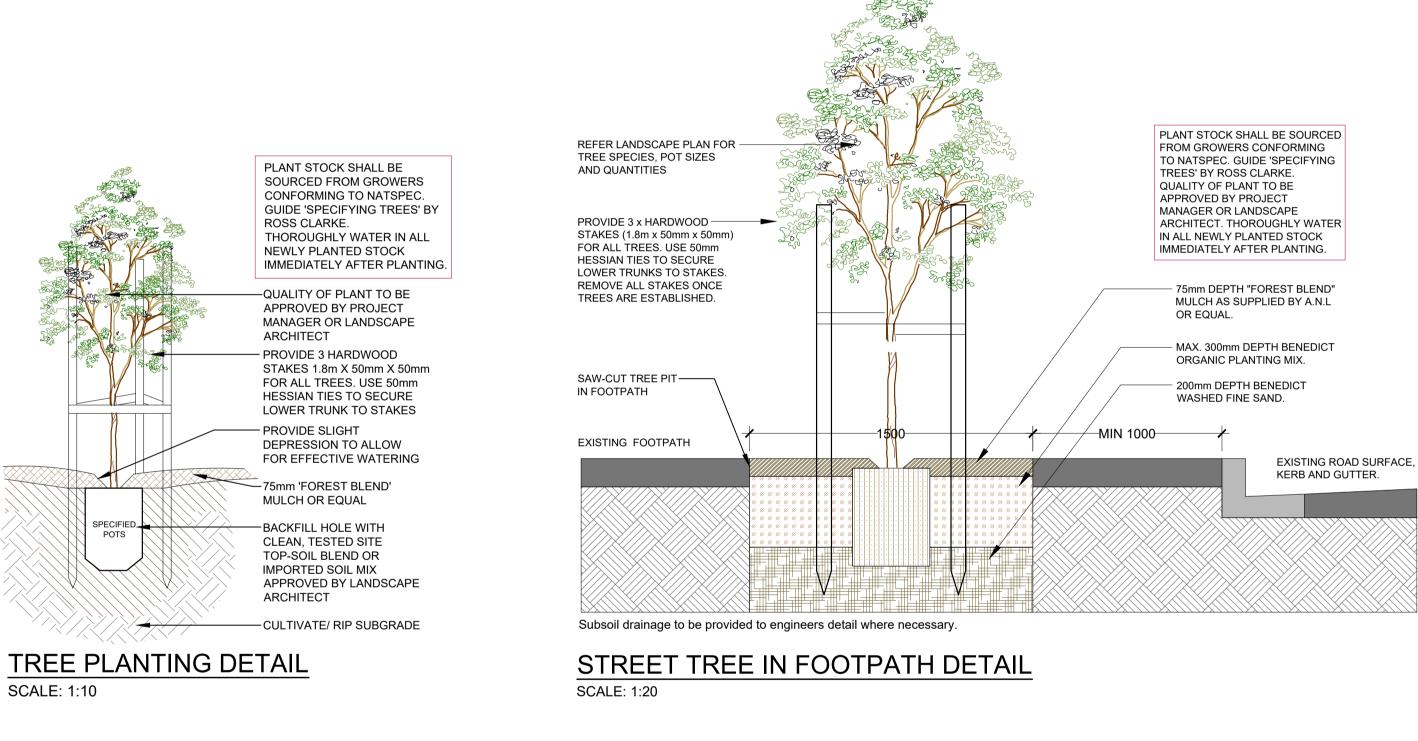

Pot size:

Pot size:

NOTES

1. ALL FINAL PLANT QUANTITIES INDICATED ON PLANS SHALL BE CHECKED AND VERIFIED BY SUCCESSFUL LANDSCAPE CONTRACTOR. 2. ANY PLANT SUBSTITUTES REQUIRED DUE TO UNAVAILABILITY SHALL BE RECOMMENDED BY THE LANDSCAPE CONTRACTOR TO BEST MATCH SUBSTITUTED PLANTS

AND APPROVED PRIOR TO PURCHASING BY THE LANDSCAPE ARCHITECT.

- 3. WORKS CERTIFIED FOR FINAL OCCUPANCY CERTIFICATE ARE TO MATCH APPROVED LANDSCAPE PLANS.
- 4. LANDSCAPE CONTRACTOR SHALL LOCATE AND AVOID SITE STORM WATER & DRAINAGE SERVICES. LOCATE TREES A MINIMUM 1.25M FROM PITS 5. ALL PLANTING AROUND EXISTING TREES SHALL BE ADJUSTED TO AVOID DAMAGE AND CLASHING WITH SURFACE ROOTS

## TREES

Mature H x S: 35-45m x 14-20m Qty Required: 3 **Botanical Name:** Flindersia australis **Common Name:** Crows Ash (Native) Pot size: 200Lt Mature H x S: 10-18m x 7-12m Qty Required: 3

Botanical Name: Corymbia maculata

**Common Name:** Spotted Gum (Native)

200Lt

**Botanical Name:** Brachychiton acerifolius **Common Name:** Illawarra Flame Tree (Native) 100Lt

Pot size: Mature H x S: 16m x 10m Qty Required: 2 Botanical Name: Waterhousia floribunda **Common Name:** Weeping Lilly Pilly (Native) Pot size: 75Lt Mature H x S: 10m x 6m

Qty Required: 19

**Botanical Name:** *Elaeocarpus reticulatus* **Common Name:** Blueberry Ash (Native) 75Lt Mature H x S: 8-10m x 3-4m Qty Required: 15

Botanical Name: Cornus florida **Common Name:** Flowering Dogwood (Exotic) 100Lt Mature H x S: 9m x 6m Qty Required: 2