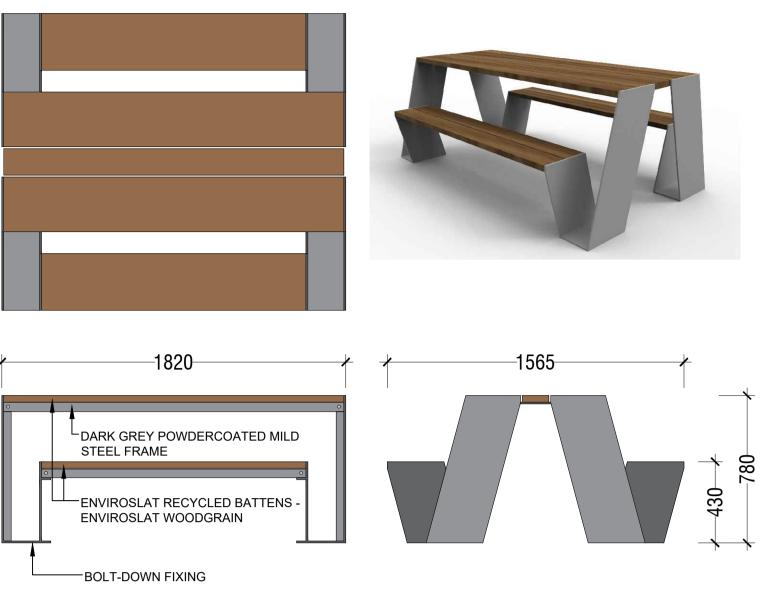

Concrete sleepers in groundcover - refer detail

'Odyssey' picnic setting by CSA

'Flagship' outdoor ping pong table by POPP