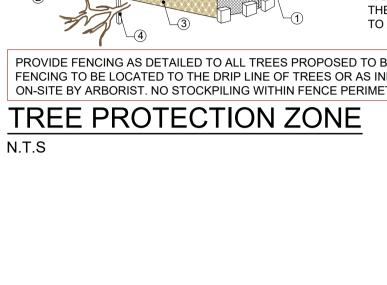

The Design & location of new letter boxes shall be in accordance with Australia Post's "Requirements for Delivery of Mail to Residential Premises" published Feb '97. All noxious weeds listed in Councils weed lists & located on the site shall be continually removed & suppressed. Reinstate all boundary fencing in poor condition with Council approved 1.8m fencing to rear of building line, rake to 1m forward of BL. Pollution, sediment & erosion control devices as specified shall be in place, and maintained for the duration of the construction period. Proposed excavation near existing established trees to be supervised by arborist.