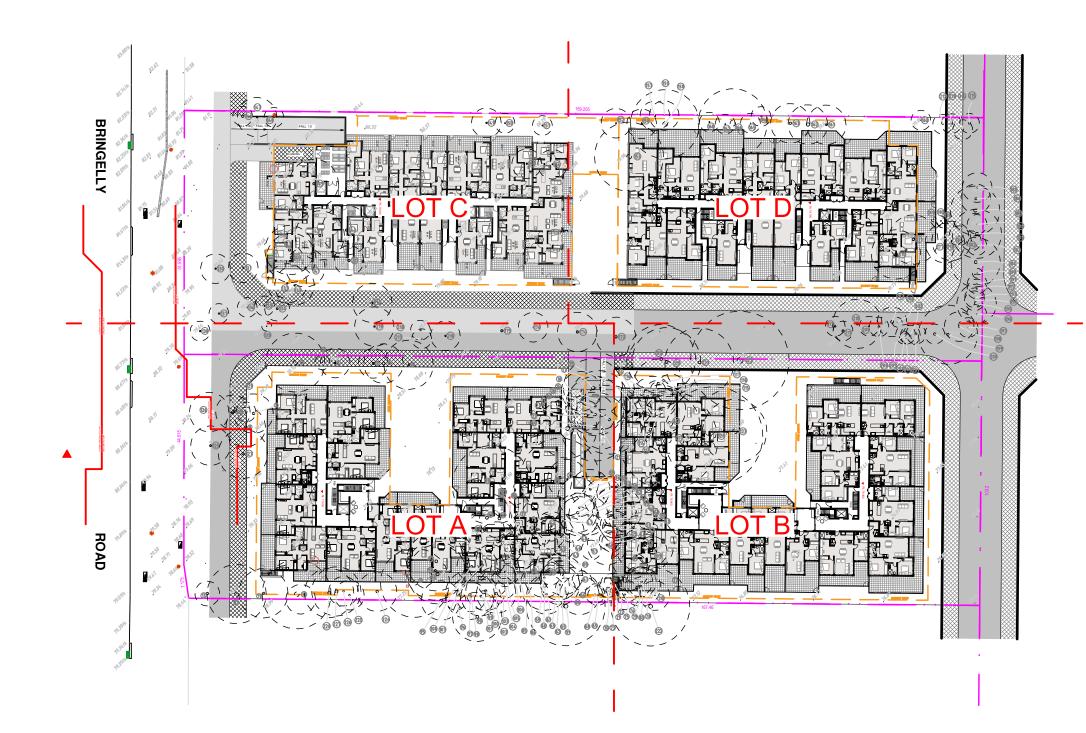

RESIDENTIAL DEVELOPMENT 484-488 BRINGELLY ROAD

| TITLE:                      |              | STATUS:                 |           |
|-----------------------------|--------------|-------------------------|-----------|
| EXISTING TREE LOCATION PLAN |              | DEVELOPMENT APPLICATION |           |
|                             |              | SCALE:                  | DATE:     |
|                             |              | 1:150 @ A1              | JUNE 2016 |
| DWG.No:                     | PAGE NUMBER: | DRAWN:                  | CHECKED:  |
| LPDA 18 - 01                | 1            | E.H                     | R.F       |