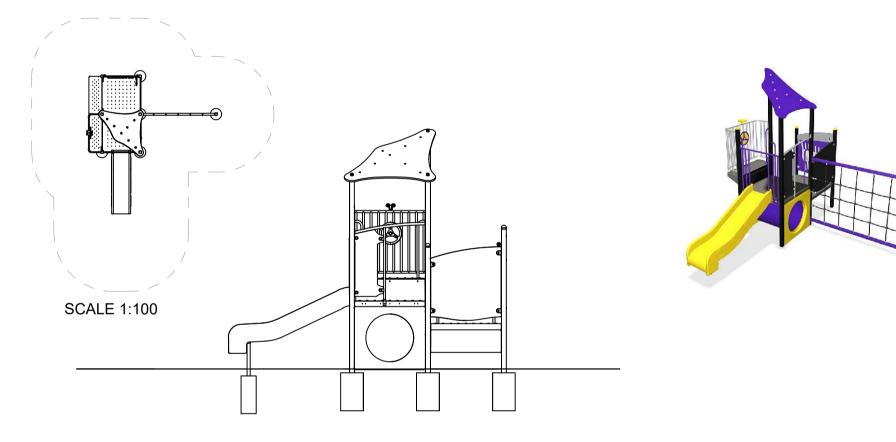

## MATERIAL FINISHES

Turf area - refer detail

Synthetic turf - refer detail

Deco granite path - refer detail

Timber decking - to future detail

Timber Bench seat - refer detail

'Park Recliner' by Commercial Systems Australia 'Loop Stool' by Commercial Systems Australia

Concrete sleepers in groundcover - refer detail

'Odyssey' picnic setting by CSA

'Flagship' outdoor ping pong table by POPP