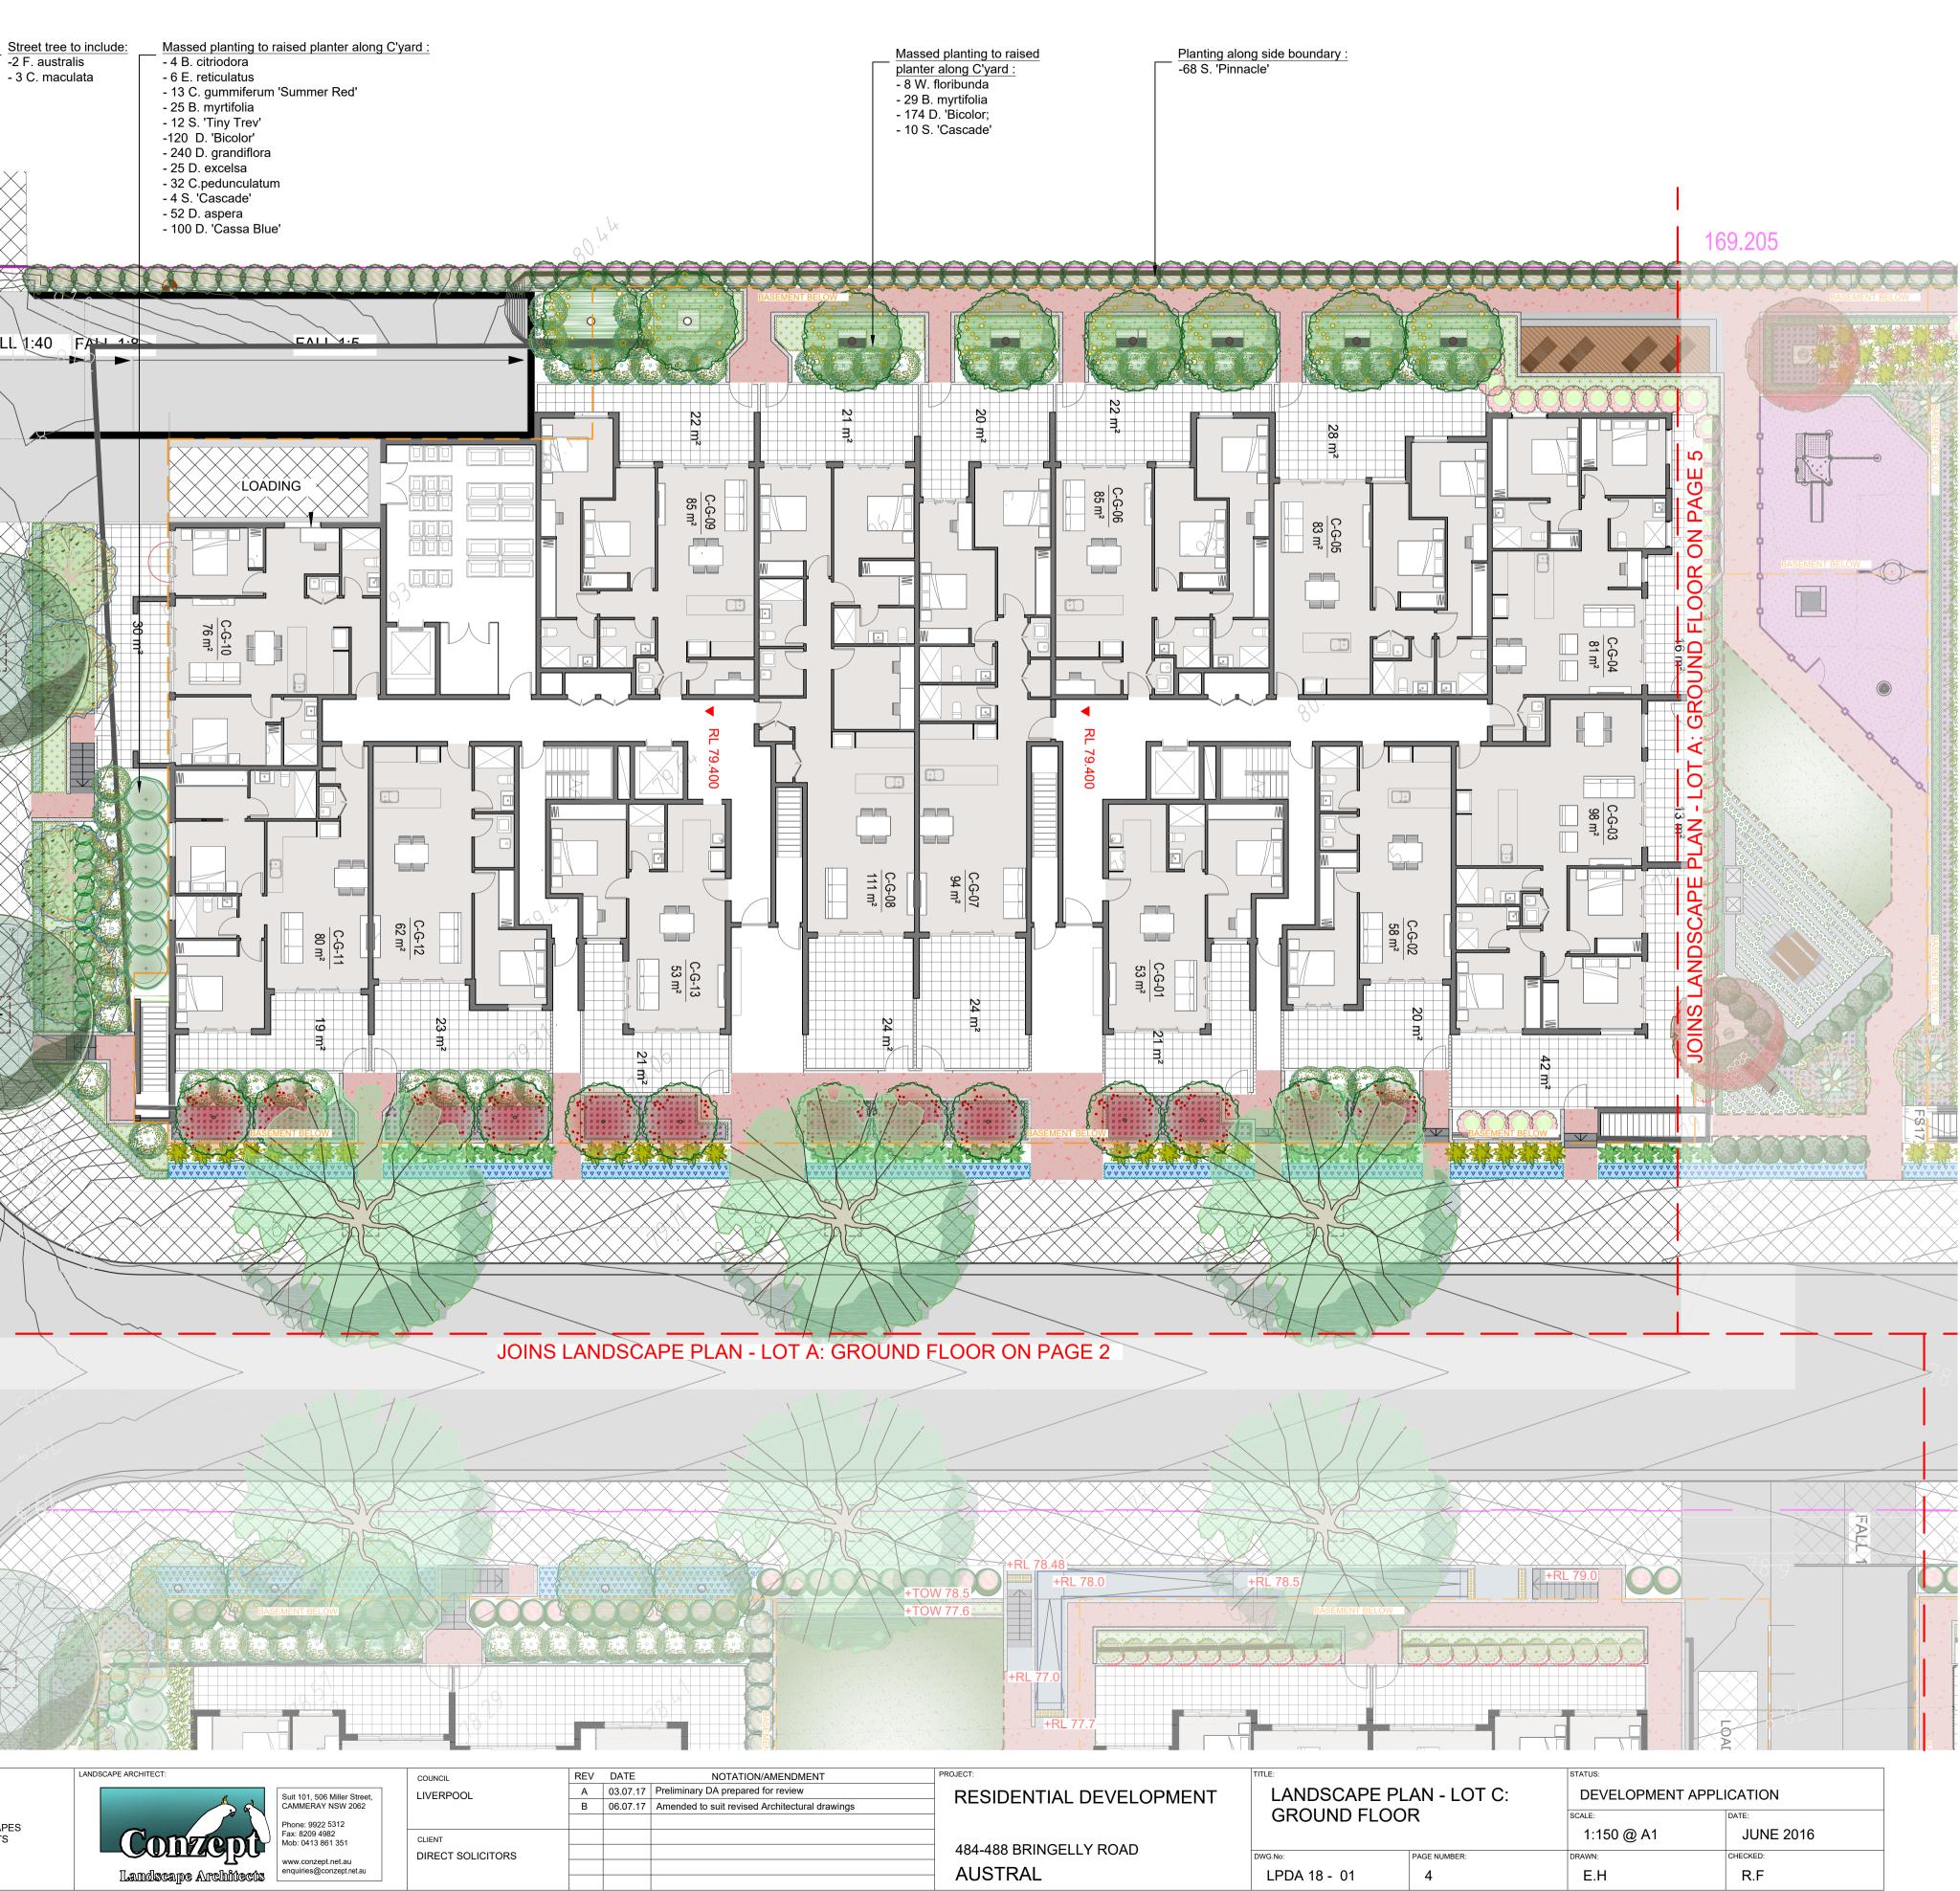

should be constructed as drawn on this plan.

FALL 1:40 FALL 1 RCHITEC



Copyright R. L Frew Landscape Architectural Services T/A CONZEPT This drawing is protected by copyright. All rights are reserved. Unless permitted under the Copyright Act 1968, no part of this drawing may in any form or by any means be reproduced, published, broadcast or transmitted without the prior written permission of the copyright downer. If the Status of this drawing is not signed off For Construction it may be subject if the Status of this drawing is not signed off For Construction it may be subject. the notification period.



Bar Scale

6

ARCHITECTS

10m

DREAMSCAPES



Botanical Name: Dietes 'Bicolour' **Common Name:** Wild Iris (Exotic) 140mm Mature H x S: 0.9m x 0.8m

Botanical Name: Dietes grandiflora



NOTES: 1. ALL FINAL PLANT QUANTITIES INDICATED ON PLANS SHALL BE CHECKED AND VERIFIED BY SUCCESSFUL LANDSCAPE CONTRACTOR.

2. ANY PLANT SUBSTITUTES REQUIRED DUE TO UNAVAILABILITY SHALL BE RECOMMENDED BY THE LANDSCAPE CONTRACTOR TO BEST MATCH SUBSTITUTED PLANTS

AND APPROVED PRIOR TO PURCHASING BY THE LANDSCAPE ARCHITECT. 3. WORKS CERTIFIED FOR FINAL OCCUPANCY CERTIFICATE ARE TO MATCH APPROVED LANDSCAPE PLANS.

- 4. LANDSCAPE CONTRACTOR SHALL LOCATE AND AVOID SITE STORM WATER & DRAINAGE SERVICES. LOCATE TREES A MINIMUM 1.25M FROM PITS
- 5. ALL PLANTING AROUND EXISTING TREES SHALL BE ADJUSTED TO AVOID DAMAGE AND CLASHING WITH SURFACE ROOTS

| TREES