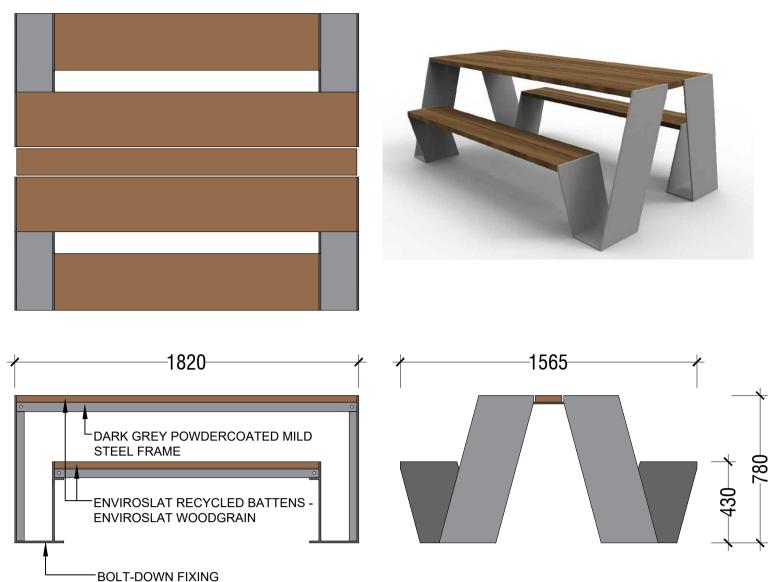

Concrete sleepers in groundcover - refer detail

'Odyssey' picnic setting by CSA

'Flagship' outdoor ping pong table by POPP