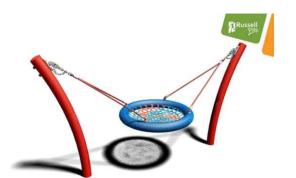

ENT            |
| et.au<br>ent net au     | DIRECT SOLICITORS |

COUNCIL

REV DATE NOTATION/AMENDMENT A 03.07.17 Preliminary DA prepared for review B 06.07.17 Amended to suit revised Architectural drawings

RESIDENTIAL DEVELOPMENT

484-488 BRINGELLY ROAD **AUSTRAL** 



# SPECIFIED PLANTING & POT SIZE 300mm DERTH SOIL MIX BLEND 100<sup>mm</sup> SUBSOIL CULTIVATED TO 100mm

**SCALE 1:10** 

TYPICAL SETBACK FROM LAWN/GARDEN EDGE

SOIL MIX:

**TYPICAL GARDEN PREPARATION DETAIL** 

75mm DEPTH "FOREST BLEND" MULCH OR EQUIVALENT

FREE FROM ALL BUILDER'S

GARDEN MIX OR SOIL

RUBBISH AND DELETERIOUS

CONDITIONER/ COMPOSTED ORGANIC MATTER - SEE SPEC.

USE 100% IMPORTED SOIL MIX

WHEN SITE TOPSOIL RUNS OUT.

WITH MINIMUM 50% IMPORTED

50% OF STOCKPILED SITE TOPSOIL

MATERIALS. TOPSOIL TO BE MIXED







**SCALE 1:50** 

NOTE: DRAWING IS INDICATIVE ONLY. PRODUCT BY IMAGINATION PLAY. REFER MANUFACTURER'S SPECIFICATIONS & INSTRUCTIONS FOR INSTALLATION

## FUN4ALL - SW-08-0001 COLUMPIO BY IMAGINATION PLAY - PRODUCT CODE: 4691082

SCALE 1:20



NOTE: DRAWING IS INDICATIVE ONLY. PRODUCT BY MODUPLAY. REFER MANUFACTURER'S SPECIFICATIONS & INSTRUCTIONS FOR INSTALLATION

## CAPITAL MINI BY MODUPLAY - PRODUCT CODE: C-8204-35 SCALE 1:50





SAMPLE IMAGE: 'FLAGSHIP' OUTDOOR PING PONG TABLE BY POPP SCALE: NTS



ARCHITEC

LANDSCAPE ARCHITECT



NOTE: DRAWING IS INDICATIVE ONLY. PRODUCT BY MODUPLAY. REFER MANUFACTURER'S SPECIFICATIONS & INSTRUCTIONS FOR INSTALLATION

## **TRAMPOLINE S BY MODUPLAY - PRODUCT** CODE: Z-1300-03

SCALE 1:50







NOTE: DRAWING IS INDICATIVE ONLY. PRODUCT BY COMMERCIA